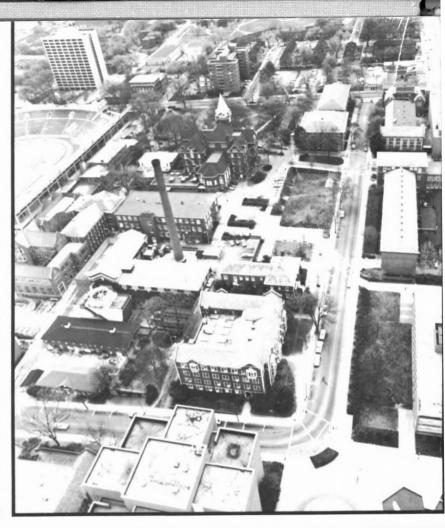

Georgia Tech is rich in tradition, rich in spirit, animated by a personality all its own. In this *BLUEPRINT* we have attempted to portray this personality. Through the architecture of Tech and the city of Atlanta, through images of the people and places we see all around us, through the shifting frame of the seasons of the year, the personality of Tech manifests itself to us.