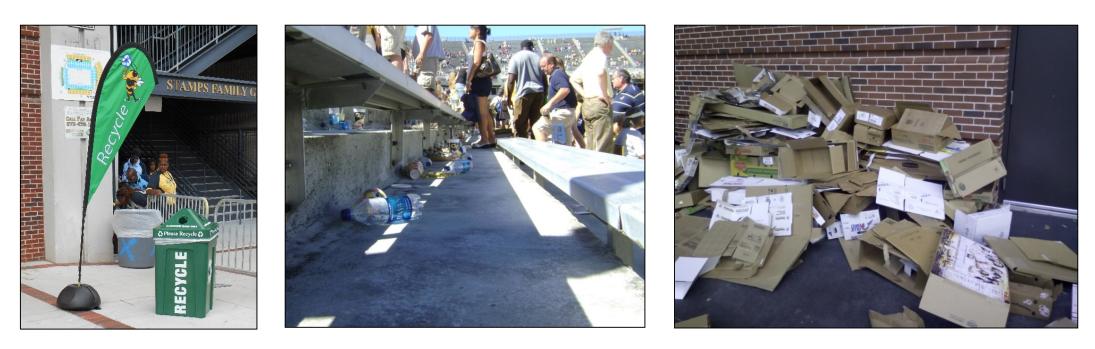

## **Stadium Strategies**

- Recycling bins located on Callaway Plaza and at each of the 10 gates
- Green Greeters stationed outside Bobby Dodd Stadium

### **Stadium Strategies**

- Recycling bins for bottles and cans located on concourses
- Bowl picked after game
- Food waste composting in suites  $\bullet$
- Cardboard (vendors inside and outside the lacksquarestadium)