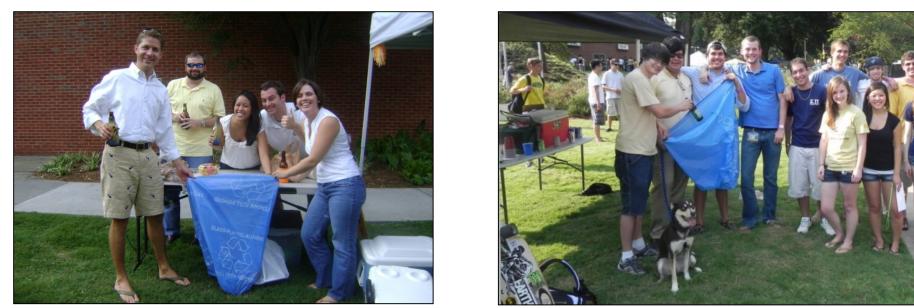

# History / Background

- Program began fall 2008
- Waste diversion at home football games
- Game attendance: 45,000 55,000 people
- Targets tailgating areas and Bobby Dodd Stadium

# **Tailgating Strategies**

- Blue bags for bottles and cans given out by student volunteers and GT Facilities staff
- Fans fill bags and leave on the ground
- Bags picked up by GT Facilities the following day