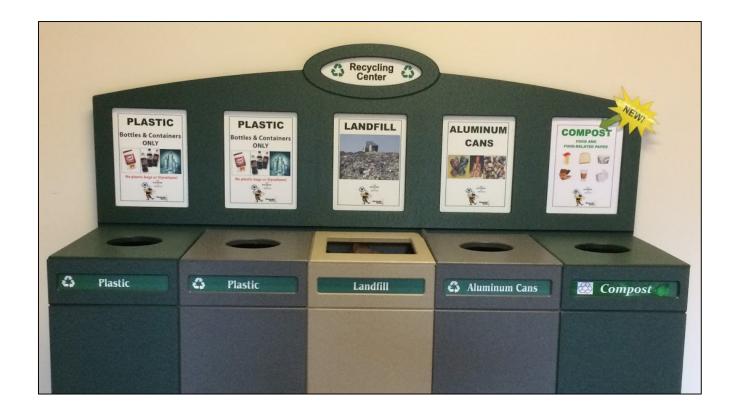

# Composting

- Pilot program at EBB
  - Food waste
  - Paper towels
  - Paper based packaging