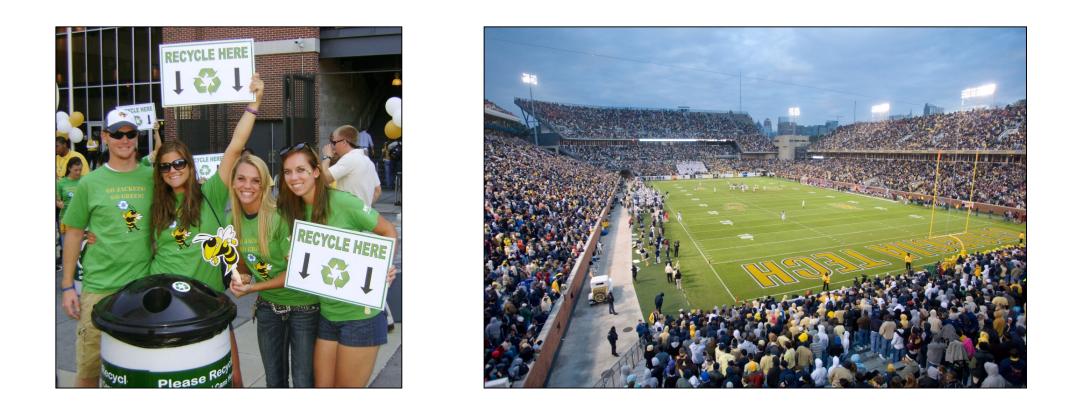

# History / Background

- Program began fall 2008
- Waste diversion at home football games
- Game attendance: 45,000 55,000 people
- Targets tailgating areas and Bobby Dodd Stadium

## **Stadium Strategies**

- Recycling bins located on Callaway Plaza and at each of the 10 gates
- Green Greeters stationed outside Bobby Dodd Stadium