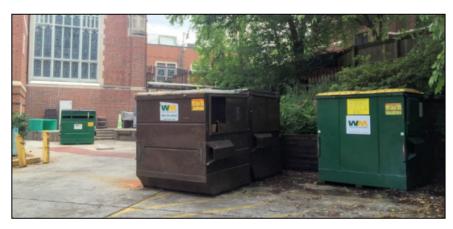

#### Dumpsters: 156

- Trash: 120 •
- Recycling: 36 •

#### Roll-offs: 14

- Trash: 11 •
- **Recycling: 3** •

#### Compactors: 15

- Trash: 13 ٠
- Recycling: 2 ٠

#### Total: 185