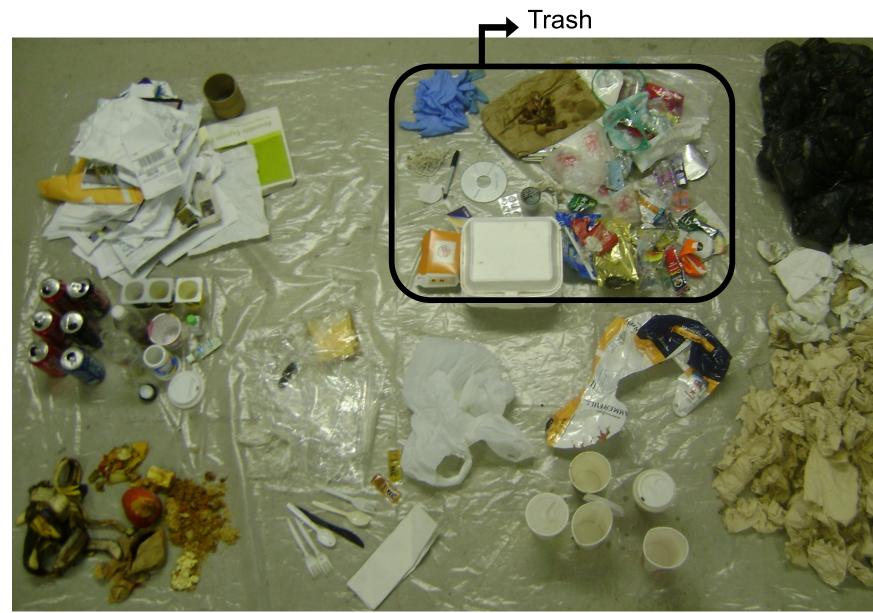

## **Potential Impact**

Analysis of solid waste generated in one day at FAB (11.5 lbs)

Recycle

Reduce

Compost

"We in the Carnegie building joined the AWARE program in 2009. It is a simple and effective waste minimization initiative that enables Georgia Tech to use our resources more efficiently. I support the campus wide implementation of this program and