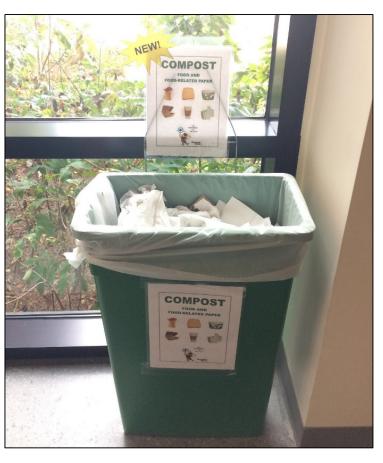

# Composting

- Pilot program at EBB
  - Food waste
  - Paper towels
  - Paper based packaging