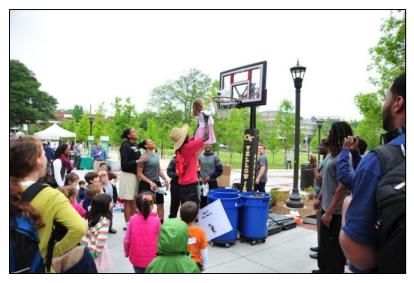

# History / Background

- Program began fall 2008
- Waste diversion at home football games
- Game attendance: 45,000 55,000 people
- Targets tailgating areas and Bobby Dodd Stadium

## **Stadium Strategies**

- Recycling bins located on Callaway Plaza and at each of the 10 gates
- Green Greeters stationed outside Bobby Dodd Stadium