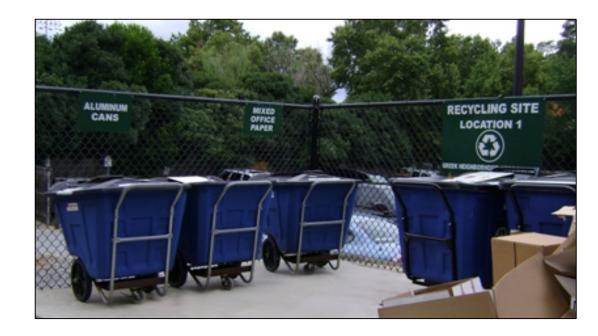

#### Operations

- Paper and Cardboard Pick-up
- Indoor Recycling Campus Standard
- Outdoor Recycling 31 sites

#### Operations

- Greeks
- East Main Drop-off
- Confidential/Sensitive Material
- Temporary Containers