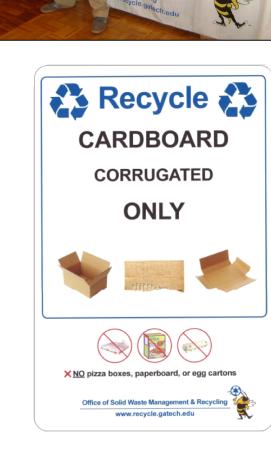

#### Operations

- Paper and Cardboard Pick-up
- Indoor Recycling Campus Standard
- Outdoor Recycling 31 sites

#### Operations

- Greeks
- East Main Drop-off
- Confidential/Sensitive Material
- Temporary Containers