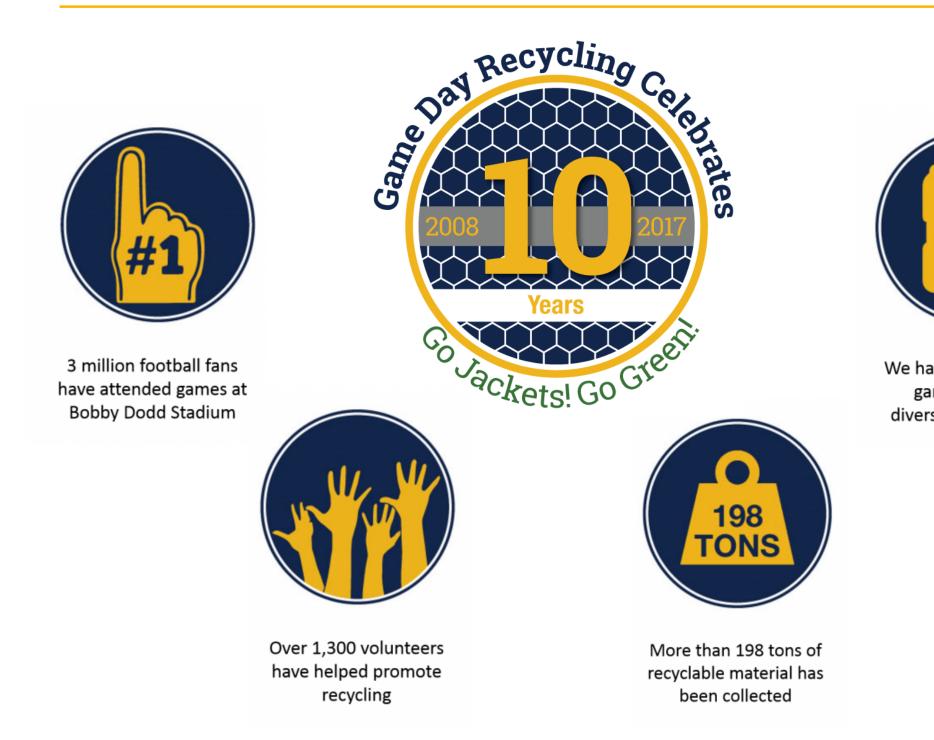

#### 10 Year Anniversary

We have increased the game day trash diversion rate to 30%

# History / Background

- Program began fall 2008
- Waste diversion at home football games
- Game attendance: 45,000 55,000 people
- Targets tailgating areas and Bobby Dodd Stadium