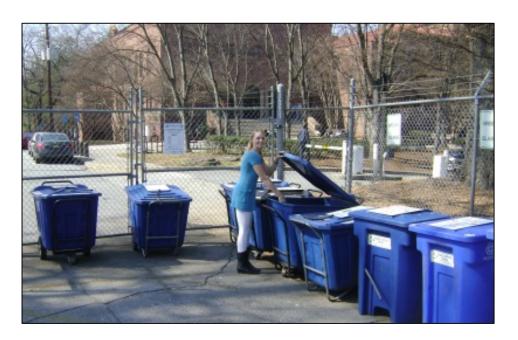

#### Operations

- Paper and Cardboard Pick-up
- Indoor Recycling Campus Standard
- Outdoor Recycling 31 sites

#### Operations

- Greeks
- East Main Drop-off
- Confidential/Sensitive Material
- Temporary Containers