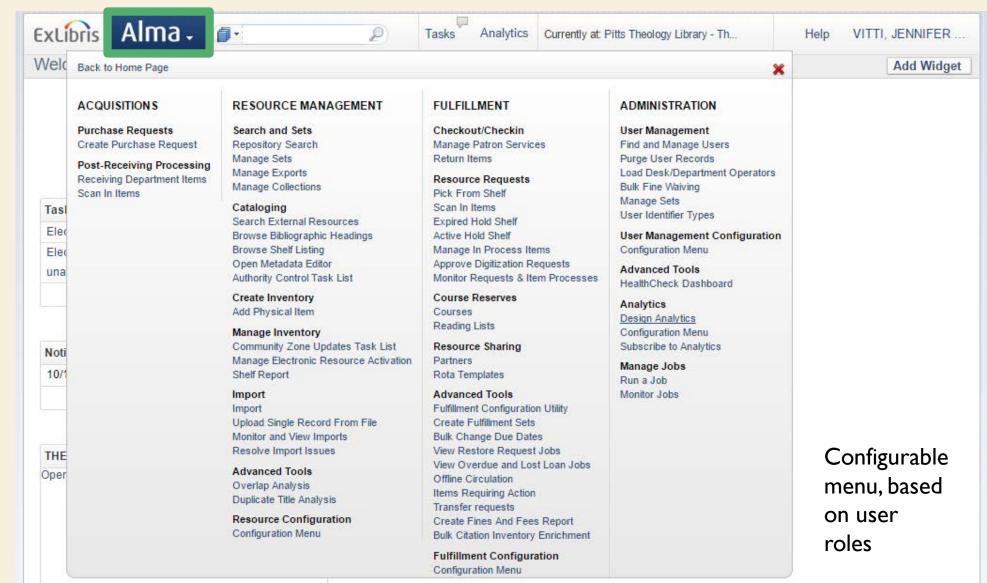

### **EMORY'S MOVE TO ALMA**

Photos courtesy of Emory Photo/Video

| ExLi            | oris Alma-                                                            |                                                                                                                                                                                                                   | Tasks Analytics (                                                                             |
|-----------------|-----------------------------------------------------------------------|-------------------------------------------------------------------------------------------------------------------------------------------------------------------------------------------------------------------|-----------------------------------------------------------------------------------------------|
| Weld            | Back to Home Page                                                     |                                                                                                                                                                                                                   | ×                                                                                             |
| Tasł            | RESOURCE MANAGEMENT                                                   | FULFILLMENT                                                                                                                                                                                                       | ADMINISTRATION                                                                                |
| Req<br>D Ex Lit | Search and Sets<br>Repository Search<br>Manage Sets<br>Manage Exports | Checkout/Checkin<br><u>Manage Patron Services</u><br>Return Items<br><b>Resource Requests</b><br>Pick From Shelf<br>Scan In Items<br>Expired Hold Shelf<br>Active Hold Shelf<br>Monitor Requests & Item Processes | <b>Analytics</b><br>Subscribe to Analytics<br><b>Manage Jobs</b><br>Run a Job<br>Monitor Jobs |
|                 |                                                                       | Advanced Tools<br>Create Fulfillment Sets<br>Items Requiring Action                                                                                                                                               |                                                                                               |

Configurable menu, based on user roles

| ExLibris     | Alma -                                           | <b>0</b> •                                                         | P                          | Tasks Analytics | Currently at: Pitts TI | heology Library - Th | Help             | VITTI, JENNIFER   |
|--------------|--------------------------------------------------|--------------------------------------------------------------------|----------------------------|-----------------|------------------------|----------------------|------------------|-------------------|
| Patron Ider  | ntification                                      |                                                                    |                            |                 |                        |                      |                  |                   |
|              |                                                  |                                                                    |                            |                 |                        |                      |                  |                   |
| Scan patron' |                                                  | r patron * McTesty<br>se proxy McTesty, <sup>-</sup>               | Tester - Staff - T         | ₽₽ Go<br>EST    |                        |                      |                  |                   |
|              |                                                  |                                                                    |                            |                 |                        | Go to                | Return Items     | Register New User |
|              |                                                  |                                                                    |                            |                 |                        |                      |                  |                   |
| xLibris      | Alma -                                           | <b>0</b> -                                                         | P                          | Tasks Analytics | Currently at: Pitts Th | neology Library - Th | Help             | VITTI, JENNIFER   |
| Patron Ser   | vices                                            |                                                                    |                            |                 |                        |                      |                  | Done              |
|              | Patron McTe<br>ID <u>TEST</u><br>User group S    | taff                                                               | Notes                      | User Notes (1)  |                        |                      |                  |                   |
| 25           | Active balance<br>Edit Info Send<br>Receipt Send | ce 0.00 USD<br>I Activity Report Send Re<br>Loan Receipt Submit Re | eturn<br>equest            |                 |                        |                      |                  |                   |
| Lenne        | Datasa 10                                        | Barrow I                                                           |                            |                 |                        |                      |                  |                   |
| Scan ite     | em barcode *                                     |                                                                    | 2                          | OK Create Item  | Loan Disp              | olay This session 👻  |                  |                   |
| tenew All C  | nange que qate                                   |                                                                    |                            |                 |                        | 1                    | - 1 of 1 Records | Columns 👻 📑 Tools |
| Title        |                                                  |                                                                    | Due Date                   | e Barcode       | Loan Date              | Loan<br>Status       | ,                |                   |
| Passing      | g by the dragon                                  | the Biblical tales of                                              | FI 03/02/201<br>21:00:00 E |                 | 11/02/2016             |                      | heology Library  | Actions           |
|              |                                                  |                                                                    |                            |                 |                        |                      |                  | Done              |