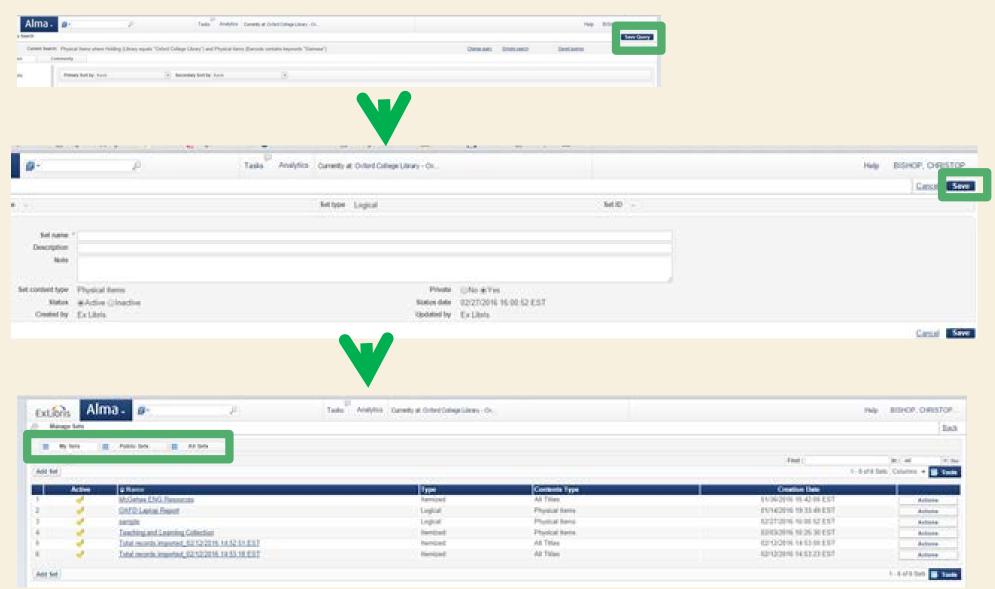

#### **SAVING QUERIES**

### **VIEWING RESULTS OF LOGICAL SETS**

Actions Actions Actions

| 46 | 1 | OXFD Graphic Novel Collection           | Logical  | Physical titles | 0409360 🚵  | 02/16/2016 12:19:58 EST    | Actions                                                                                                                                                                                                                                                                                                                                                                                                                                                                                                                                                                                                                                                                                             |
|----|---|-----------------------------------------|----------|-----------------|------------|----------------------------|-----------------------------------------------------------------------------------------------------------------------------------------------------------------------------------------------------------------------------------------------------------------------------------------------------------------------------------------------------------------------------------------------------------------------------------------------------------------------------------------------------------------------------------------------------------------------------------------------------------------------------------------------------------------------------------------------------|
| 47 | 1 | OXFD Laptop Report                      | Logical  | Physical items  | 0399958    | 01/14/2016 19:33:49 EST    | Actions                                                                                                                                                                                                                                                                                                                                                                                                                                                                                                                                                                                                                                                                                             |
| 48 | 1 | OXFD Overdue Reserves                   | Logical  | Physical items  | 0409359 🔠  | 01/14/2016 19:33:52 EST    | Actions                                                                                                                                                                                                                                                                                                                                                                                                                                                                                                                                                                                                                                                                                             |
| 49 | 1 | OXFORDPSYCH2                            | Logical  | All Titles      | 0006233    | 02/11/2016 14:47:24 Edit   |                                                                                                                                                                                                                                                                                                                                                                                                                                                                                                                                                                                                                                                                                                     |
| 50 | 1 | OXFORDPSYCH2 - itemized - 02/11/2       | Itemized | All Titles      | 0006233    | 02/11/2016 14:54:0 Resul   |                                                                                                                                                                                                                                                                                                                                                                                                                                                                                                                                                                                                                                                                                                     |
| 51 | 1 | Physical Items in Technical Migraion S. | Logical  | Physical items  | ext_impl 🜆 | 12/08/2015 10:14:42 Duplic | cale<br>A                                                                                                                                                                                                                                                                                                                                                                                                                                                                                                                                                                                                                                                                                           |
| 52 | 1 | publish_test - itemized - 01/08/2016 1  | Itemized | Physical items  | 1004968    | 01/08/2016 15:07:3€ Comb   | and the second se |
| 53 | 1 | RapidILL physical                       | Logical  | Physical items  | 1004968 🚑  | 02/04/2016 15:53:57 Deleta | 0                                                                                                                                                                                                                                                                                                                                                                                                                                                                                                                                                                                                                                                                                                   |

#### **MANAGING SETS**

| Apps 🗋  | Toshiba IN Airseal Burnp Shi                   | se 💷 🗋 Vegan Shapping M 🧍               | Amazon 😧 vegetarian m                  | aket 🔘 | White Oak Fo                | vancial 🗋 VintageTr    |
|---------|------------------------------------------------|-----------------------------------------|----------------------------------------|--------|-----------------------------|------------------------|
| Extib   | ris Alma 🛛                                     | • <i>þ</i> )                            |                                        | Tasks  | Analytics                   | Currently at: Oxford C |
| 85 Ma   | Back to Hume Page                              |                                         |                                        |        |                             | ×                      |
|         | ACQUISITIONS                                   | RESOURCE MANAGEMENT                     | FULFILLMENT                            |        | ADMINIST                    | RATION                 |
| Filter: | Purchase Order Lines                           | Search and Sets                         | Checkout/Checkin                       |        | User Mana                   | persent                |
| Add Set | Search for PO Line<br>Order Wittiout Inventory | Manage Sets                             | Manage Patton Services<br>Retain Incon |        | Field and M.<br>Purpe Lines | anage Osers            |
|         | Review                                         |                                         | Resource Requests                      |        |                             | Department Operators   |
|         | Claim                                          | Manage Colections                       | Pick From Shell                        |        | Bulk Fire Vi                |                        |
| 2       | Renew<br>Review Deterred<br>Manace Trate       | Cataloging<br>Search Esternal Resources | Scan In Items<br>Express Hold Shelf    |        | Manage Set<br>User Identif  |                        |

|                            | Creation Date           | Contents Type  | lype -  |
|----------------------------|-------------------------|----------------|---------|
| Actions                    | 01/30/2016 16:42:00 EST | All Titles     | temized |
| Edit                       | 01/14/2016 19:33:49 EST | Physical Items | Logical |
| Catalog set<br>Members     | 02/27/2016 16:00:52 EST | Physical Items | Logical |
| Duplicate                  | 02/03/2016 10:25:30 EST | Physical items | temized |
| Combine sets<br>Filter set | 02/12/2016 14:53:00 EST | All Titles     | temized |
| Delete                     | 02/12/2016 14 53 23 EST | All Titles     | temized |