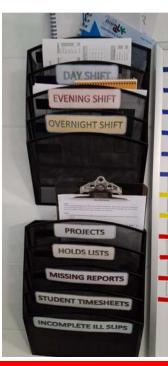

|        |          |            |         |                 |
| 27 |                                          |         |          |         | •        |          |          |        | •        |            | •       |                 |
| 28 |                                          |         |          |         |          |          |          |        |          |            |         |                 |
| 29 | -                                        |         |          |         |          |          |          |        |          |            |         |                 |
| 30 |                                          |         |          |         |          |          |          |        |          |            |         |                 |





# Components of the Board









### Hunt Workroom Processing Areas



### Pick, Store and Audit Stations



### Bookdrop and Transit Check-in and RFID stations





### Processing, Scanning, Microfilm





### Other Improvements

**ILLiad Web Circulation** 

My Account



#### NCSU LIBRARIES

**Checked Out** Holds/Requests Fines Account Info

#### TRIPSAVER

**Digital Deliveries Checked Out** Request an Item Request History **Tripsaver Settings** 

| Main                                  | Requests    | Users     | In Transit Items Received     | In Tra | ansit Items Returned |   |
|---------------------------------------|-------------|-----------|-------------------------------|--------|----------------------|---|
| Home<br>Change Password<br>Logoff slt |             |           | Search                        |