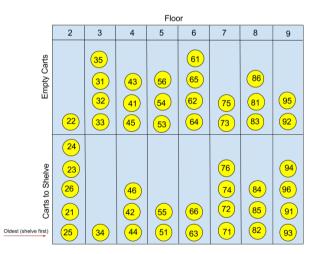

### Stacks Management and O2D

| 0 74 m | 50 51 5-<br>35 5-                        | @ MT<br>10 64<br>- 14 |                           |
|--------|------------------------------------------|-----------------------|---------------------------|
|        | 27 8-                                    | 94 6.0<br>91 5.0      | 43 8-<br>11 80            |
| e e e  | 10 40-40<br>                             | O une                 | 2 ml<br>ET TO V           |
| 401    | 44 <u>4</u><br>27-215 <u>4</u><br>28-215 | 34 5+<br>23 0+        |                           |
| 5% m.  | 46 4+                                    |                       |                           |
| 4) 8*  | 41                                       |                       |                           |
| e-1 8- | 40.00                                    |                       |                           |
|        |                                          | E                     | 2 (r Fot 1043<br>2 (r 694 |
|        |                                          |                       |                           |