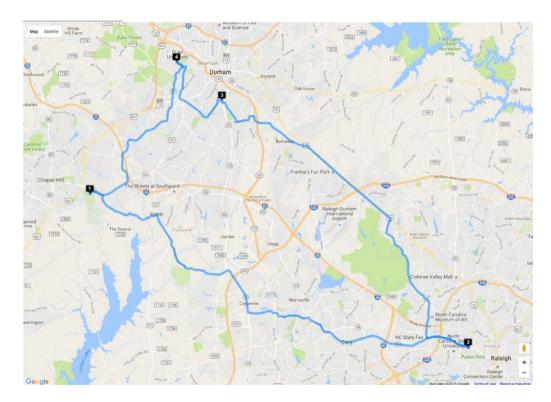

### Material Movement Coordination: Consortium

4 campuses

1 daily run

63 miles

### Material Movement Coordination: Campus

6 campus libraries

2-3 daily runs

9 miles

|    | File Edit 1   |                       | Data Tools Add-o                | ons Help /             | VI changes s  | aved in Driv                 | 8                               |                    |                                 |                      |          |         |                     |         |          |         |                |         |         | proc      | chroi@ncsu.odu |
|----|---------------|-----------------------|---------------------------------|------------------------|---------------|------------------------------|---------------------------------|--------------------|---------------------------------|----------------------|----------|---------|---------------------|---------|----------|---------|----------------|---------|---------|-----------|----------------|
|    | 8 r 7         | ₹ \$ % .oog           | 123 - Arial -                   | 10 -                   | B <i>I</i> -5 | <u>A</u> - ¥                 | <b>h</b> = 🖽 = 🔅                | • III • 1          | 00 🖬 🖬 🔻                        | -Σ-                  |          |         |                     |         |          |         |                |         |         |           |                |
| fx | OVERNIGHT.    |                       |                                 |                        |               |                              |                                 |                    |                                 |                      |          |         |                     |         |          |         |                |         |         | -         |                |
|    | A             | B                     | c                               | D                      | E             | F                            | G                               | н                  |                                 | J                    | к        | Ĺ       | м                   | N       | 0        | Р       | ٩              | R       | S       | U1 T      | U              |
|    |               | 8:00 AM               | 9:00 AM                         | 10:00 AM               | 10:30 AM      | 11:00 AM                     | 11:30 AM                        | NOON               | 1:00 PM                         | 2:00 PM              | 2:30 PM  | 3:00 PM | 4:00 PM             | 5:00 PM | 5:30 PM  | 6:00 PM | 7:00 PM        | 8:00 PM | 9:00 PM | OVERNIGHT | OVERNIG        |
|    | Mail Services |                       |                                 |                        |               | NUMBER OF STREET             |                                 |                    |                                 |                      |          |         |                     |         |          |         |                |         |         |           |                |
|    |               | USPS Pickup           |                                 |                        |               | UPS Pick<br>up &<br>delivery |                                 |                    |                                 | USPS ILL<br>Delivery |          |         |                     |         |          |         |                |         |         |           |                |
|    |               |                       |                                 |                        |               |                              |                                 |                    | TRLN Truck pickup<br>& delivery |                      |          |         |                     |         |          |         |                |         |         |           |                |
|    |               |                       |                                 |                        | NCSU Van      |                              | NCSU Van<br>back                |                    |                                 |                      | NCSU Van |         | NCSU Van Hunt/Hill  |         |          |         |                |         |         |           |                |
|    |               |                       |                                 |                        | NGSU Van      |                              | Dack                            |                    |                                 |                      | NGOU Van |         | NGSU Van Hunt/Hill  |         |          |         |                |         |         |           |                |
|    | ILL           |                       |                                 |                        |               |                              |                                 |                    |                                 |                      |          |         |                     |         |          |         |                |         |         |           |                |
| 3  |               |                       | Print lending slips<br>(Leslie) | (Before TRI<br>needed) | N Truck) Pul  | Il Ioans & art               | icles, Process                  | loans, Doc Del (as |                                 |                      |          |         |                     |         |          |         |                |         |         |           |                |
| 9  |               |                       | Pull List                       |                        |               |                              | Pull List                       |                    |                                 |                      |          |         |                     |         |          |         |                |         |         |           |                |
| 0  |               |                       |                                 |                        |               |                              | No. of Concession, Name         |                    | Process Returns (ILI            | L & Tripsave         | )        |         |                     |         |          |         |                |         |         |           |                |
| 1  |               |                       |                                 |                        |               |                              | Process<br>Holds for<br>DH Hill |                    |                                 |                      |          |         |                     |         |          |         |                |         |         |           |                |
| 2  |               |                       |                                 |                        |               |                              | OTTT                            |                    |                                 |                      |          |         |                     |         |          |         |                |         |         |           | Scanning       |
|    | Bookstacks    |                       |                                 |                        |               |                              |                                 |                    |                                 |                      |          |         |                     |         |          |         |                |         |         |           |                |
| 4  |               | Bookdrop & Discharg   | 90                              |                        |               |                              |                                 |                    | Bookdrop & Dischar              | 9                    |          |         | Bookdrop & Discharg | e       | Proposed | B       | Bookdrop & Dis | sc      |         |           |                |
| 5  |               |                       | Newspapers & DVDs               | (As needed)            |               |                              |                                 |                    |                                 |                      |          |         |                     |         |          |         |                |         |         |           |                |
| 6  |               | Sweeps & Sorting      |                                 |                        |               |                              |                                 |                    |                                 |                      |          |         |                     |         |          |         |                |         |         |           |                |
| 7  |               | Shelving & Straighter |                                 |                        |               | Shelving                     |                                 |                    |                                 |                      |          |         |                     |         |          |         |                |         |         |           |                |
| 9  |               | Missing (Monthly)     | ning                            |                        |               |                              |                                 |                    |                                 |                      |          |         |                     |         |          |         |                |         |         |           |                |
| 0  |               | mooning (moninely)    |                                 |                        |               |                              |                                 |                    |                                 |                      |          |         |                     |         |          |         |                |         |         |           |                |
| 1  |               |                       |                                 |                        |               |                              |                                 |                    |                                 |                      |          |         |                     |         |          |         |                |         |         |           |                |
| 2  |               |                       |                                 |                        |               |                              |                                 |                    |                                 |                      |          |         |                     |         |          |         |                |         |         |           |                |
| 3  |               |                       |                                 |                        |               |                              |                                 |                    |                                 |                      |          |         |                     |         |          |         |                |         |         |           |                |
| 4  |               |                       |                                 |                        |               |                              |                                 |                    |                                 |                      |          |         |                     |         |          |         |                |         |         |           |                |
| 5  |               |                       |                                 |                        |               |                              |                                 |                    |                                 |                      |          |         |                     |         |          |         |                |         |         |           |                |
| 7  |               |                       |                                 |                        |               |                              |                                 |                    |                                 |                      |          |         |                     |         |          |         |                |         |         |           |                |
| 8  |               |                       |                                 |                        |               |                              |                                 |                    |                                 |                      |          |         |                     |         |          |         |                |         |         |           |                |
| 9  |               |                       |                                 |                        |               |                              |                                 |                    |                                 |                      |          |         |                     |         |          |         |                |         |         |           |                |
| 0  |               |                       |                                 |                        |               |                              |                                 |                    |                                 |                      |          |         |                     |         |          |         |                |         |         |           |                |
| 1  |               |                       |                                 |                        |               |                              |                                 |                    |                                 |                      |          |         |                     |         |          |         |                |         |         |           |                |
| 2  |               |                       |                                 |                        |               |                              |                                 |                    |                                 |                      |          |         |                     |         |          |         |                |         |         |           |                |
| 4  |               |                       |                                 |                        |               |                              |                                 |                    |                                 |                      |          |         |                     |         |          |         |                |         |         |           |                |
| 5  |               |                       |                                 |                        |               |                              |                                 |                    |                                 |                      |          |         |                     |         |          |         |                |         |         |           |                |
| 5  |               |                       |                                 |                        |               |                              |                                 |                    |                                 |                      |          |         |                     |         |          |         |                |         |         |           |                |
| ,  |               |                       |                                 |                        |               |                              |                                 |                    |                                 |                      |          |         |                     |         |          |         |                |         |         |           |                |
| 3  |               |                       |                                 |                        |               |                              |                                 |                    |                                 |                      |          |         |                     |         |          |         |                |         |         |           |                |
| 9  |               |                       |                                 |                        |               |                              |                                 |                    |                                 |                      |          |         |                     |         |          |         |                |         |         |           |                |
| 0  |               |                       |                                 |                        |               |                              |                                 |                    |                                 |                      |          |         |                     |         |          |         |                |         |         |           |                |
|    |               |                       |                                 |                        |               |                              |                                 |                    |                                 |                      |          |         |                     |         |          |         |                |         |         |           |                |