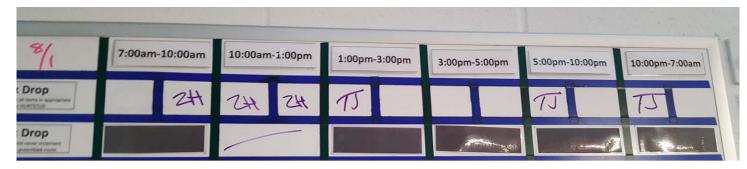

### Hunt Workroom Visual Management

| TR C                 |                                                                                                                                                                                                                                                                                                                                                                                                                                                                                                                                                                                                                                                                                                                                                                                                                                                                                                                                                                                                                                                                                                                                                                                                                                                                                                                                                                                                                                                                                                                                                                                                                                                                                                                                                                                                                                                                                                                                                                                                                                                                                                                                  |                |                                                                         |               |                                                              |                                               | s               | Île G                                                                                                           |
|----------------------|----------------------------------------------------------------------------------------------------------------------------------------------------------------------------------------------------------------------------------------------------------------------------------------------------------------------------------------------------------------------------------------------------------------------------------------------------------------------------------------------------------------------------------------------------------------------------------------------------------------------------------------------------------------------------------------------------------------------------------------------------------------------------------------------------------------------------------------------------------------------------------------------------------------------------------------------------------------------------------------------------------------------------------------------------------------------------------------------------------------------------------------------------------------------------------------------------------------------------------------------------------------------------------------------------------------------------------------------------------------------------------------------------------------------------------------------------------------------------------------------------------------------------------------------------------------------------------------------------------------------------------------------------------------------------------------------------------------------------------------------------------------------------------------------------------------------------------------------------------------------------------------------------------------------------------------------------------------------------------------------------------------------------------------------------------------------------------------------------------------------------------|----------------|-------------------------------------------------------------------------|---------------|--------------------------------------------------------------|-----------------------------------------------|-----------------|-----------------------------------------------------------------------------------------------------------------|
| A Line Loss Hall     | MONDAY 3/1                                                                                                                                                                                                                                                                                                                                                                                                                                                                                                                                                                                                                                                                                                                                                                                                                                                                                                                                                                                                                                                                                                                                                                                                                                                                                                                                                                                                                                                                                                                                                                                                                                                                                                                                                                                                                                                                                                                                                                                                                                                                                                                       | 7:00am-10:00am | 10:00am-1:00pm                                                          | 1:00pm-3:00pm | 3:00pm-5:00pm                                                | 5:00pm-10:00pm                                | 10:00pm-7:00am  |                                                                                                                 |
| DAVISHIEF            | Ask Us Book Drop<br>Tenti an familiaria da distributi a familiaria di anteriore<br>mentione familiaria di constructione                                                                                                                                                                                                                                                                                                                                                                                                                                                                                                                                                                                                                                                                                                                                                                                                                                                                                                                                                                                                                                                                                                                                                                                                                                                                                                                                                                                                                                                                                                                                                                                                                                                                                                                                                                                                                                                                                                                                                                                                          | 241            | 24 24                                                                   | TJ            |                                                              | TJ                                            | TJ              | August                                                                                                          |
| EVENING SHIFT        | Outdoor Book Drop<br>Deve factors in banks of banks and new extension<br>worker. Use these days and and balks ground and many                                                                                                                                                                                                                                                                                                                                                                                                                                                                                                                                                                                                                                                                                                                                                                                                                                                                                                                                                                                                                                                                                                                                                                                                                                                                                                                                                                                                                                                                                                                                                                                                                                                                                                                                                                                                                                                                                                                                                                                                    |                | /                                                                       |               |                                                              |                                               |                 |                                                                                                                 |
| OVERNIGHT SHIFT      | Floor Sweeps<br>Pix advant bit in parent through at the schedule A reg terms<br>part to perform the delaying and least table.                                                                                                                                                                                                                                                                                                                                                                                                                                                                                                                                                                                                                                                                                                                                                                                                                                                                                                                                                                                                                                                                                                                                                                                                                                                                                                                                                                                                                                                                                                                                                                                                                                                                                                                                                                                                                                                                                                                                                                                                    |                | 241                                                                     |               |                                                              | TT                                            |                 |                                                                                                                 |
|                      | Pack Mail<br>Part terms that watting photoms rate with and terms that setting and terms of the set of |                | 24                                                                      |               |                                                              |                                               | 750             |                                                                                                                 |
|                      | Discharge Mail<br>Set an barlage of the fire demonstrate Mathematican<br>Register or New York                                                                                                                                                                                                                                                                                                                                                                                                                                                                                                                                                                                                                                                                                                                                                                                                                                                                                                                                                                                                                                                                                                                                                                                                                                                                                                                                                                                                                                                                                                                                                                                                                                                                                                                                                                                                                                                                                                                                                                                                                                    |                |                                                                         | ZH            | 4                                                            | TJ                                            | 2.6 70          |                                                                                                                 |
|                      | Hold List Pulls                                                                                                                                                                                                                                                                                                                                                                                                                                                                                                                                                                                                                                                                                                                                                                                                                                                                                                                                                                                                                                                                                                                                                                                                                                                                                                                                                                                                                                                                                                                                                                                                                                                                                                                                                                                                                                                                                                                                                                                                                                                                                                                  | ~              | ZH                                                                      | TJ            |                                                              |                                               | TJ              | man Alt Winney Trans                                                                                            |
|                      | Tripsaver Processing<br>Bell werdt ofen werdt der ber server anveren berer                                                                                                                                                                                                                                                                                                                                                                                                                                                                                                                                                                                                                                                                                                                                                                                                                                                                                                                                                                                                                                                                                                                                                                                                                                                                                                                                                                                                                                                                                                                                                                                                                                                                                                                                                                                                                                                                                                                                                                                                                                                       |                | TJ                                                                      | TJ            |                                                              |                                               |                 | - Martin Martin                                                                                                 |
| PROJECTS             | 1. Scanning<br>Innerspectra Planam, Plank and Indentified                                                                                                                                                                                                                                                                                                                                                                                                                                                                                                                                                                                                                                                                                                                                                                                                                                                                                                                                                                                                                                                                                                                                                                                                                                                                                                                                                                                                                                                                                                                                                                                                                                                                                                                                                                                                                                                                                                                                                                                                                                                                        |                |                                                                         | SH            |                                                              |                                               |                 |                                                                                                                 |
| HOLDS LISTS          | 2. Stacks Maintenance<br>See Set and running strageways and register areas.<br>Bioghest fair Galax Needly Asses areas and                                                                                                                                                                                                                                                                                                                                                                                                                                                                                                                                                                                                                                                                                                                                                                                                                                                                                                                                                                                                                                                                                                                                                                                                                                                                                                                                                                                                                                                                                                                                                                                                                                                                                                                                                                                                                                                                                                                                                                                                        |                | STRANSPITTIN MAIN GARDEN BEADING<br>ROOM, SCHEST AND DUCK               |               |                                                              |                                               |                 |                                                                                                                 |
| MISSING REPORTS      | 3. Shelving<br>Institut and Spin Bable Jonan Led record                                                                                                                                                                                                                                                                                                                                                                                                                                                                                                                                                                                                                                                                                                                                                                                                                                                                                                                                                                                                                                                                                                                                                                                                                                                                                                                                                                                                                                                                                                                                                                                                                                                                                                                                                                                                                                                                                                                                                                                                                                                                          |                | 24                                                                      |               | T                                                            | T                                             |                 |                                                                                                                 |
| STUDENT TIMESHEETS   | 4. Audits<br>Big 1 per und<br>Biblio 1 per und                                                                                                                                                                                                                                                                                                                                                                                                                                                                                                                                                                                                                                                                                                                                                                                                                                                                                                                                                                                                                                                                                                                                                                                                                                                                                                                                                                                                                                                                                                                                                                                                                                                                                                                                                                                                                                                                                                                                                                                                                                                                                   |                | 24                                                                      |               |                                                              |                                               |                 | The second se |
| INCOMPLETE ILL SLIPS | Announcement                                                                                                                                                                                                                                                                                                                                                                                                                                                                                                                                                                                                                                                                                                                                                                                                                                                                                                                                                                                                                                                                                                                                                                                                                                                                                                                                                                                                                                                                                                                                                                                                                                                                                                                                                                                                                                                                                                                                                                                                                                                                                                                     | 5              | Special<br>AJSLE 2<br>• 12" BIN REVIEW<br>• 14" BIN REVIEW<br>HIGHLET G |               | IMPROVEMENT LIDE<br>EMMA DID<br>AVDIT IN S<br>BEAT THAT IF Y | as/Free Expression<br>LETZ<br>MSN .<br>by Can | Who's Not Here? |                                                                                                                 |
| K                    | -                                                                                                                                                                                                                                                                                                                                                                                                                                                                                                                                                                                                                                                                                                                                                                                                                                                                                                                                                                                                                                                                                                                                                                                                                                                                                                                                                                                                                                                                                                                                                                                                                                                                                                                                                                                                                                                                                                                                                                                                                                                                                                                                |                |                                                                         | -             |                                                              |                                               |                 | -                                                                                                               |