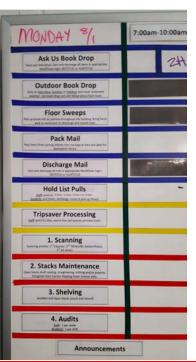

### Hunt Workroom Visual Management

| TR C                 |                                                                                                                                                                                                                                                                                                                                                                                                                                                                                                                                                                                                                                                                                                                                                                                                                                                                                                                                                                                                                                                                                                                                                                                                                                                                                                                                                                                                                                                                                                                                                                                                                                                                                                                                                                                                                                                                                                                                                                                                                                                                                                                                  |                |                                                                         |               |                                                              |                                               | s               | Île G                                                                                                           |
|----------------------|----------------------------------------------------------------------------------------------------------------------------------------------------------------------------------------------------------------------------------------------------------------------------------------------------------------------------------------------------------------------------------------------------------------------------------------------------------------------------------------------------------------------------------------------------------------------------------------------------------------------------------------------------------------------------------------------------------------------------------------------------------------------------------------------------------------------------------------------------------------------------------------------------------------------------------------------------------------------------------------------------------------------------------------------------------------------------------------------------------------------------------------------------------------------------------------------------------------------------------------------------------------------------------------------------------------------------------------------------------------------------------------------------------------------------------------------------------------------------------------------------------------------------------------------------------------------------------------------------------------------------------------------------------------------------------------------------------------------------------------------------------------------------------------------------------------------------------------------------------------------------------------------------------------------------------------------------------------------------------------------------------------------------------------------------------------------------------------------------------------------------------|----------------|-------------------------------------------------------------------------|---------------|--------------------------------------------------------------|-----------------------------------------------|-----------------|-----------------------------------------------------------------------------------------------------------------|
| A Line Loss Hall     | MONDAY 3/1                                                                                                                                                                                                                                                                                                                                                                                                                                                                                                                                                                                                                                                                                                                                                                                                                                                                                                                                                                                                                                                                                                                                                                                                                                                                                                                                                                                                                                                                                                                                                                                                                                                                                                                                                                                                                                                                                                                                                                                                                                                                                                                       | 7:00am-10:00am | 10:00am-1:00pm                                                          | 1:00pm-3:00pm | 3:00pm-5:00pm                                                | 5:00pm-10:00pm                                | 10:00pm-7:00am  |                                                                                                                 |
| DAVISHIEF            | Ask Us Book Drop<br>Tenti an familiaria da distributi a familiaria di anteriore<br>mentione familiaria di constructione                                                                                                                                                                                                                                                                                                                                                                                                                                                                                                                                                                                                                                                                                                                                                                                                                                                                                                                                                                                                                                                                                                                                                                                                                                                                                                                                                                                                                                                                                                                                                                                                                                                                                                                                                                                                                                                                                                                                                                                                          | 241            | 24 24                                                                   | TJ            |                                                              | TJ                                            | TJ              | August                                                                                                          |
| EVENING SHIFT        | Outdoor Book Drop<br>Deve factors in banks of banks and new extension<br>worker. Use these days and and balks ground and many                                                                                                                                                                                                                                                                                                                                                                                                                                                                                                                                                                                                                                                                                                                                                                                                                                                                                                                                                                                                                                                                                                                                                                                                                                                                                                                                                                                                                                                                                                                                                                                                                                                                                                                                                                                                                                                                                                                                                                                                    |                | /                                                                       |               |                                                              |                                               |                 |                                                                                                                 |
| OVERNIGHT SHIFT      | Floor Sweeps<br>Pix advant bit in parent through at the schedule A reg terms<br>part to perform the delaying and least table.                                                                                                                                                                                                                                                                                                                                                                                                                                                                                                                                                                                                                                                                                                                                                                                                                                                                                                                                                                                                                                                                                                                                                                                                                                                                                                                                                                                                                                                                                                                                                                                                                                                                                                                                                                                                                                                                                                                                                                                                    |                | 241                                                                     |               |                                                              | TT                                            |                 |                                                                                                                 |
|                      | Pack Mail<br>Part terms that watting photoms rate with and terms that setting and terms of the set of |                | 24                                                                      |               |                                                              |                                               | 750             |                                                                                                                 |
|                      | Discharge Mail<br>Set an barlage of the fire demonstrate Mathematican<br>Register or New York                                                                                                                                                                                                                                                                                                                                                                                                                                                                                                                                                                                                                                                                                                                                                                                                                                                                                                                                                                                                                                                                                                                                                                                                                                                                                                                                                                                                                                                                                                                                                                                                                                                                                                                                                                                                                                                                                                                                                                                                                                    |                |                                                                         | ZH            | 4                                                            | TJ                                            | 2.6 70          |                                                                                                                 |
|                      | Hold List Pulls                                                                                                                                                                                                                                                                                                                                                                                                                                                                                                                                                                                                                                                                                                                                                                                                                                                                                                                                                                                                                                                                                                                                                                                                                                                                                                                                                                                                                                                                                                                                                                                                                                                                                                                                                                                                                                                                                                                                                                                                                                                                                                                  | ~              | ZH                                                                      | TJ            |                                                              |                                               | TJ              | man Alt Winney Trans                                                                                            |
|                      | Tripsaver Processing<br>Bell werdt ofen werdt der ber server anveren berer                                                                                                                                                                                                                                                                                                                                                                                                                                                                                                                                                                                                                                                                                                                                                                                                                                                                                                                                                                                                                                                                                                                                                                                                                                                                                                                                                                                                                                                                                                                                                                                                                                                                                                                                                                                                                                                                                                                                                                                                                                                       |                | TJ                                                                      | TJ            |                                                              |                                               |                 | - Martin Martin                                                                                                 |
| PROJECTS             | 1. Scanning<br>Innerspectra Planam, Plank and Indentified                                                                                                                                                                                                                                                                                                                                                                                                                                                                                                                                                                                                                                                                                                                                                                                                                                                                                                                                                                                                                                                                                                                                                                                                                                                                                                                                                                                                                                                                                                                                                                                                                                                                                                                                                                                                                                                                                                                                                                                                                                                                        |                |                                                                         | SH            |                                                              |                                               |                 |                                                                                                                 |
| HOLDS LISTS          | 2. Stacks Maintenance<br>See Set and running strageways and register areas.<br>Bioghest fair Galax Needly Asses areas and                                                                                                                                                                                                                                                                                                                                                                                                                                                                                                                                                                                                                                                                                                                                                                                                                                                                                                                                                                                                                                                                                                                                                                                                                                                                                                                                                                                                                                                                                                                                                                                                                                                                                                                                                                                                                                                                                                                                                                                                        |                | STRANSPITTIN MAIN GARDEN BEADING<br>ROOM, SCHEST AND DUCK               |               |                                                              |                                               |                 |                                                                                                                 |
| MISSING REPORTS      | 3. Shelving<br>Institut and Spin Bable Jonan Led record                                                                                                                                                                                                                                                                                                                                                                                                                                                                                                                                                                                                                                                                                                                                                                                                                                                                                                                                                                                                                                                                                                                                                                                                                                                                                                                                                                                                                                                                                                                                                                                                                                                                                                                                                                                                                                                                                                                                                                                                                                                                          |                | 24                                                                      |               | T                                                            | T                                             |                 |                                                                                                                 |
| STUDENT TIMESHEETS   | 4. Audits<br>Big 1 per und<br>Biblio 1 per und                                                                                                                                                                                                                                                                                                                                                                                                                                                                                                                                                                                                                                                                                                                                                                                                                                                                                                                                                                                                                                                                                                                                                                                                                                                                                                                                                                                                                                                                                                                                                                                                                                                                                                                                                                                                                                                                                                                                                                                                                                                                                   |                | 24                                                                      |               |                                                              |                                               |                 | The second se |
| INCOMPLETE ILL SLIPS | Announcement                                                                                                                                                                                                                                                                                                                                                                                                                                                                                                                                                                                                                                                                                                                                                                                                                                                                                                                                                                                                                                                                                                                                                                                                                                                                                                                                                                                                                                                                                                                                                                                                                                                                                                                                                                                                                                                                                                                                                                                                                                                                                                                     | 5              | Special<br>AJSLE 2<br>• 12" BIN REVIEW<br>• 14" BIN REVIEW<br>HIGHLET G |               | IMPROVEMENT LIDE<br>EMMA DID<br>AVDIT IN S<br>BEAT THAT IF Y | as/Free Expression<br>LETZ<br>MSN .<br>by Can | Who's Not Here? |                                                                                                                 |
| K                    | -                                                                                                                                                                                                                                                                                                                                                                                                                                                                                                                                                                                                                                                                                                                                                                                                                                                                                                                                                                                                                                                                                                                                                                                                                                                                                                                                                                                                                                                                                                                                                                                                                                                                                                                                                                                                                                                                                                                                                                                                                                                                                                                                |                |                                                                         | -             |                                                              |                                               |                 | -                                                                                                               |