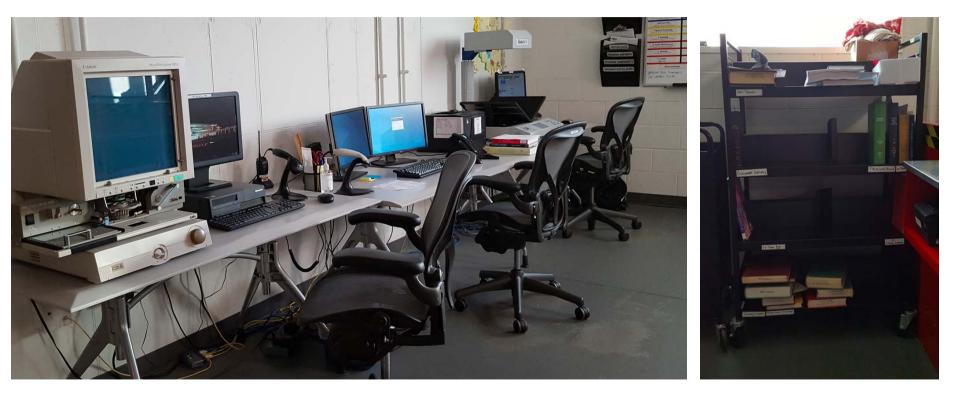

|        | •        |            | •       |                 |
| 28 |                                          |         |          |         |          |          |          |        |          |            |         |                 |
| 29 | -                                        |         |          |         |          |          |          |        |          |            |         |                 |
| 30 |                                          |         |          |         |          |          |          |        |          |            |         |                 |





# Components of the Board









### Hunt Workroom Processing Areas



### Pick, Store and Audit Stations



### Bookdrop and Transit Check-in and RFID stations





### Processing, Scanning, Microfilm





### Other Improvements

**ILLiad Web Circulation** 

My Account



#### NCSU LIBRARIES

**Checked Out** Holds/Requests Fines Account Info

#### TRIPSAVER

**Digital Deliveries Checked Out** Request an Item Request History **Tripsaver Settings** 

| Main                                  | Requests    | Users     | In Transit Items Received     | In Tra | ansit Items Returned |   |
|---------------------------------------|-------------|-----------|-------------------------------|--------|----------------------|---|
| Home<br>Change Password<br>Logoff slt |             |           | Search                        |        |                      |   |
|                                       | Drag a colu | ımn heade | r here to group by that colum | n      |                      |   |
| Qui