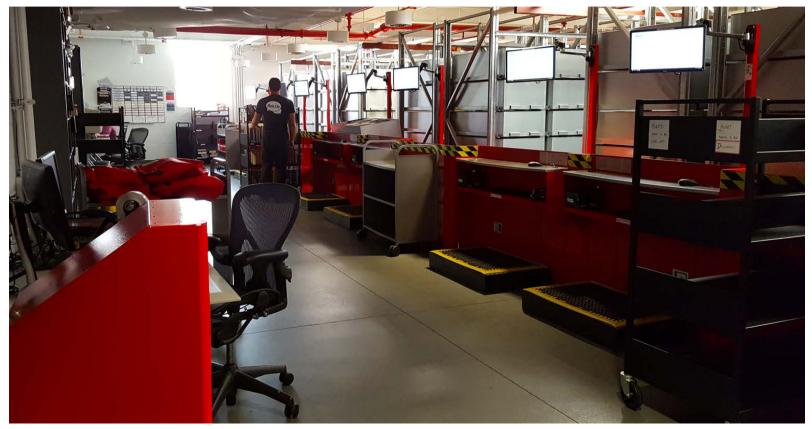

### Hunt Workroom Processing Areas

### Pick, Store and Audit Stations

### Bookdrop and Transit Check-in and RFID stations

### Processing, Scanning, Microfilm