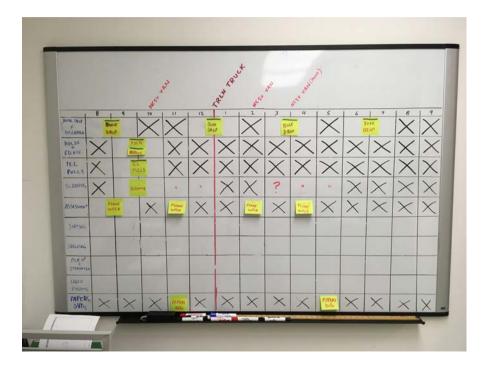

### Hunt Workroom Visual Management

| TR C                 |                                                                                                                                                                                                                                                                                                                                                                                                                                                                                                                                                                                                                                                                                                                                                                                                                                                                                                                                                                                                                                                                                                                                                                                                                                                                                                                                                                                                                                                                                                                                                                                                                                                                                                                                                                                                                                                                                                                                                                                                                                                                                                                                  |                |                                                                         |               |                                                              |                                               | s               | Île G                                                                                                           |
|----------------------|----------------------------------------------------------------------------------------------------------------------------------------------------------------------------------------------------------------------------------------------------------------------------------------------------------------------------------------------------------------------------------------------------------------------------------------------------------------------------------------------------------------------------------------------------------------------------------------------------------------------------------------------------------------------------------------------------------------------------------------------------------------------------------------------------------------------------------------------------------------------------------------------------------------------------------------------------------------------------------------------------------------------------------------------------------------------------------------------------------------------------------------------------------------------------------------------------------------------------------------------------------------------------------------------------------------------------------------------------------------------------------------------------------------------------------------------------------------------------------------------------------------------------------------------------------------------------------------------------------------------------------------------------------------------------------------------------------------------------------------------------------------------------------------------------------------------------------------------------------------------------------------------------------------------------------------------------------------------------------------------------------------------------------------------------------------------------------------------------------------------------------|----------------|-------------------------------------------------------------------------|---------------|--------------------------------------------------------------|-----------------------------------------------|-----------------|-----------------------------------------------------------------------------------------------------------------|
| A Line Loss Hall     | MONDAY 3/1                                                                                                                                                                                                                                                                                                                                                                                                                                                                                                                                                                                                                                                                                                                                                                                                                                                                                                                                                                                                                                                                                                                                                                                                                                                                                                                                                                                                                                                                                                                                                                                                                                                                                                                                                                                                                                                                                                                                                                                                                                                                                                                       | 7:00am-10:00am | 10:00am-1:00pm                                                          | 1:00pm-3:00pm | 3:00pm-5:00pm                                                | 5:00pm-10:00pm                                | 10:00pm-7:00am  |                                                                                                                 |
| DAVISHIEF            | Ask Us Book Drop<br>Tenti an familiaria da distributi a familiaria di anteriore<br>mentione familiaria di constructione                                                                                                                                                                                                                                                                                                                                                                                                                                                                                                                                                                                                                                                                                                                                                                                                                                                                                                                                                                                                                                                                                                                                                                                                                                                                                                                                                                                                                                                                                                                                                                                                                                                                                                                                                                                                                                                                                                                                                                                                          | 241            | 24 24                                                                   | TJ            |                                                              | TJ                                            | TJ              | August                                                                                                          |
| EVENING SHIFT        | Outdoor Book Drop<br>Deve factors in banks of banks and new extension<br>worker. Use these days and and balks ground and many                                                                                                                                                                                                                                                                                                                                                                                                                                                                                                                                                                                                                                                                                                                                                                                                                                                                                                                                                                                                                                                                                                                                                                                                                                                                                                                                                                                                                                                                                                                                                                                                                                                                                                                                                                                                                                                                                                                                                                                                    |                | /                                                                       |               |                                                              |                                               |                 |                                                                                                                 |
| OVERNIGHT SHIFT      | Floor Sweeps<br>Pix advant bit in parent through at the schedule A reg terms<br>part to perform the delaying and least table.                                                                                                                                                                                                                                                                                                                                                                                                                                                                                                                                                                                                                                                                                                                                                                                                                                                                                                                                                                                                                                                                                                                                                                                                                                                                                                                                                                                                                                                                                                                                                                                                                                                                                                                                                                                                                                                                                                                                                                                                    |                | 241                                                                     |               |                                                              | TT                                            |                 |                                                                                                                 |
|                      | Pack Mail<br>Part terms that watting photoms rate with and terms that setting and terms of the set of |                | 24                                                                      |               |                                                              |                                               | 750             |                                                                                                                 |
|                      | Discharge Mail<br>Set an barlage of the fire demonstrate Mathematican<br>Register or New York                                                                                                                                                                                                                                                                                                                                                                                                                                                                                                                                                                                                                                                                                                                                                                                                                                                                                                                                                                                                                                                                                                                                                                                                                                                                                                                                                                                                                                                                                                                                                                                                                                                                                                                                                                                                                                                                                                                                                                                                                                    |                |                                                                         | ZH            | 4                                                            | TJ                                            | 2.6 70          |                                                                                                                 |
|                      | Hold List Pulls                                                                                                                                                                                                                                                                                                                                                                                                                                                                                                                                                                                                                                                                                                                                                                                                                                                                                                                                                                                                                                                                                                                                                                                                                                                                                                                                                                                                                                                                                                                                                                                                                                                                                                                                                                                                                                                                                                                                                                                                                                                                                                                  | ~              | ZH                                                                      | TJ            |                                                              |                                               | TJ              | man Alt Winney Trans                                                                                            |
|                      | Tripsaver Processing<br>Bell werdt ofen werdt der ber server anveren berer                                                                                                                                                                                                                                                                                                                                                                                                                                                                                                                                                                                                                                                                                                                                                                                                                                                                                                                                                                                                                                                                                                                                                                                                                                                                                                                                                                                                                                                                                                                                                                                                                                                                                                                                                                                                                                                                                                                                                                                                                                                       |                | TJ                                                                      | TJ            |                                                              |                                               |                 | - Martin Martin                                                                                                 |
| PROJECTS             | 1. Scanning<br>Innerspectra Planam, Plank and Indentified                                                                                                                                                                                                                                                                                                                                                                                                                                                                                                                                                                                                                                                                                                                                                                                                                                                                                                                                                                                                                                                                                                                                                                                                                                                                                                                                                                                                                                                                                                                                                                                                                                                                                                                                                                                                                                                                                                                                                                                                                                                                        |                |                                                                         | SH            |                                                              |                                               |                 |                                                                                                                 |
| HOLDS LISTS          | 2. Stacks Maintenance<br>See Set and running strageways and register areas.<br>Bioghest fair Galax Needly Asses areas and                                                                                                                                                                                                                                                                                                                                                                                                                                                                                                                                                                                                                                                                                                                                                                                                                                                                                                                                                                                                                                                                                                                                                                                                                                                                                                                                                                                                                                                                                                                                                                                                                                                                                                                                                                                                                                                                                                                                                                                                        |                | STRANSPITTIN MAIN GARDEN BEADING<br>ROOM, SCHEST AND DUCK               |               |                                                              |                                               |                 |                                                                                                                 |
| MISSING REPORTS      | 3. Shelving<br>Institut and Spin Bable Jonan Led record                                                                                                                                                                                                                                                                                                                                                                                                                                                                                                                                                                                                                                                                                                                                                                                                                                                                                                                                                                                                                                                                                                                                                                                                                                                                                                                                                                                                                                                                                                                                                                                                                                                                                                                                                                                                                                                                                                                                                                                                                                                                          |                | 24                                                                      |               | T                                                            | T                                             |                 |                                                                                                                 |
| STUDENT TIMESHEETS   | 4. Audits<br>Big 1 per und<br>Biblio 1 per und                                                                                                                                                                                                                                                                                                                                                                                                                                                                                                                                                                                                                                                                                                                                                                                                                                                                                                                                                                                                                                                                                                                                                                                                                                                                                                                                                                                                                                                                                                                                                                                                                                                                                                                                                                                                                                                                                                                                                                                                                                                                                   |                | 24                                                                      |               |                                                              |                                               |                 | The second se |
| INCOMPLETE ILL SLIPS | Announcement                                                                                                                                                                                                                                                                                                                                                                                                                                                                                                                                                                                                                                                                                                                                                                                                                                                                                                                                                                                                                                                                                                                                                                                                                                                                                                                                                                                                                                                                                                                                                                                                                                                                                                                                                                                                                                                                                                                                                                                                                                                                                                                     | 5              | Special<br>AJSLE 2<br>• 12" BIN REVIEW<br>• 14" BIN REVIEW<br>HIGHLET G |               | IMPROVEMENT LIDE<br>EMMA DID<br>AVDIT IN S<br>BEAT THAT IF Y | as/Free Expression<br>LETZ<br>MSN .<br>by Can | Who's Not Here? |                                                                                                                 |
| K                    | -                                                                                                                                                                                                                                                                                                                                                                                                                                                                                                                                                                                                                                                                                                                                                                                                                                                                                                                                                                                                                                                                                                                                                                                                                                                                                                                                                                                                                                                                                                                                                                                                                                                                                                                                                                                                                                                                                                                                                                                                                                                                                                                                |                |                                                                         | -             |                                                              |                                               |                 | -                                                                                                               |