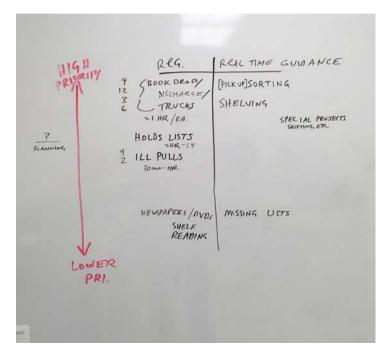

# Visual Management Principles

Use the right tool to convey data: discrete vs. continuous data

Use color sparingly

Minimum ink to data ratio

Layout reflects data structure and flow

Bateman, Philp, & Warrender 2016