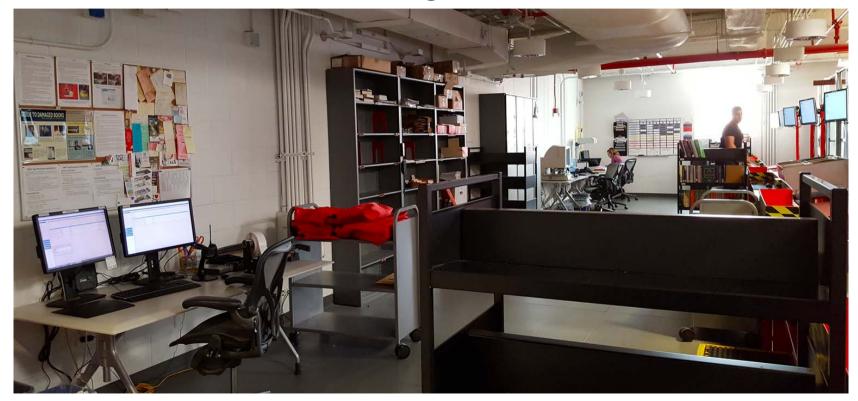

### Hunt Workroom Processing Areas

### Pick, Store and Audit Stations

### Bookdrop and Transit Check-in and RFID stations

### Processing, Scanning, Microfilm