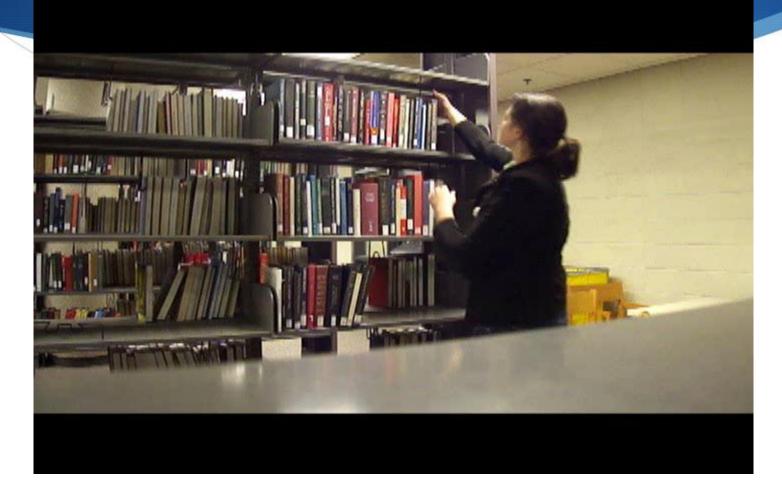

acqui         | BL 1525 . 157 1998 vol. 2              | H      |
|   | 9/20/10 | 11-30-19            | John           | BL 2016 T36 T48 2000                   | 18     |
|   | 9120/10 | 6-1                 |                | BL 2018 55133451                       |        |
|   | 9/21/10 |                     | Kotie          | BL 2400 AI J86 38 2008                 | 15     |
|   | 9/21/10 | 9-10                | Jacqui         | BL 2480 .46 M371 1994                  | 6      |
|   | 9/21/10 | 10-11               | Jacqui<br>John | BL 2747.3. N52 2002x<br>BM 1 776 v. 14 | 16     |
|   | 9/2/10  | 1 7                 | Jacqui         | BM 197.5 CT5 56 2003-04                | 8 220  |



### Shelf Reading Time



#### Undergraduate Library Average 160 hours



#### Active Shelf-Reading





#### Clean Up





## Clean Up







# Ranging





# Ranging







## Crowding





H = needs immediate attention, L = too close to light, W = white shelf, X = might have room for another shelf



#### Crowding





#### Crowding







#### 





### Crowding!!!





#### Shifting





#### Shifting





## Shifting

















#### The Patron Experience (Ideal)





#### The Patron Experience





The same river twice : honoring the difficult : a meditation on life, spirit, art, and the making of the film, The color purple, ten years later / Alice Walker.

| Main Author: | Walker, Alice, 1944-        |  |  |
|--------------|-----------------------------|--|--|
| Format:      | Book Electronic Resource    |  |  |
| Language:    | English                     |  |  |
| Published