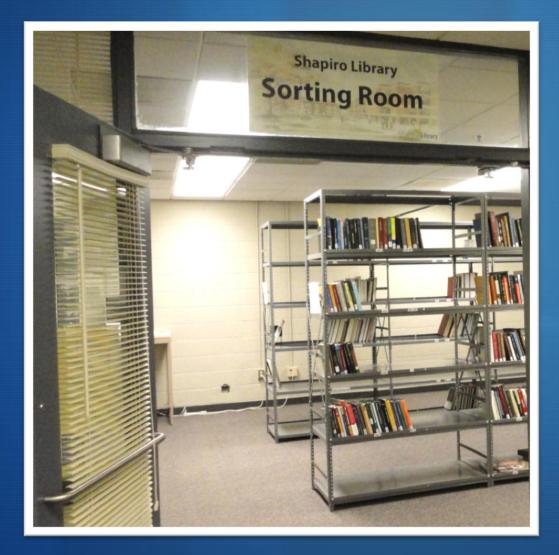

n Experience
  Using the catalog
  Navigating the stacks
- Your stacks





#### What is Stacks Maintenance?

- Discharging
- Shelving
- Shelf-reading
- Shifting



Getting books on the shelves where they can be easily found.





#### UM Stacks

8.5 Million volumes in
20 libraries

#### •We represent

Hatcher GraduateShapiro Undergraduate



#### Hatcher Stacks



- Over 1.5 million volumes in the building
- Over 225,000 square feet
- Currently, about 50,000 volumes added / year



#### Hatcher New Books





#### New Books Shelves



#### Shapiro Stacks



150,000 volumes
4500 – 5500 new books / year



#### Hatcher/Shapiro Stacks Office

#### **Hatcher Stacks**

• 9 Full Time



#### **Shapiro Stacks**

• 3 Full Time

#### 30 student assistants (10 FTE)



#### **Open Stacks Offices**







Book return procedures are divided into three major steps:

- •P&D
- Loading
- Shelving





## Hatcher Sign-up Sheet

•Gives employees flexibility

 Allows everyone to coordinate their work

 Supervisors don't need to micromanage



## Shapiro Assignment Sheet

#### Assignments Wednesday, November 3<sup>rd</sup>, 2010

|                                                                                       | Notes, Unfinished Work |
|---------------------------------------------------------------------------------------|------------------------|
| <u>8 am</u><br>Jacqui - Cull, Cu B24                                                  |                        |
| <u>9 am</u><br>Jacqui-shelve on B<br>Bowei-Cu 3, shelf read Browsing Collect<br>10 am | tion                   |
| Bowei - **