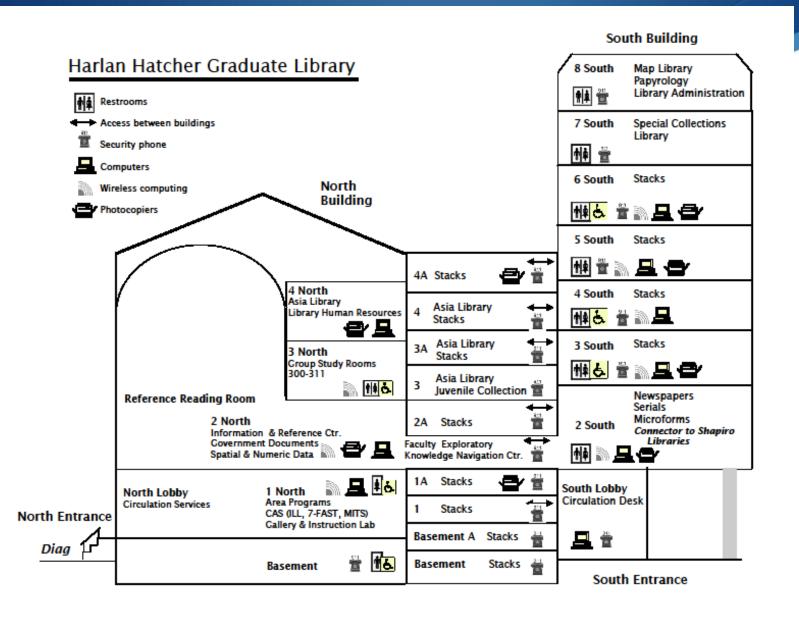

#### UM Stacks

8.5 Million volumes in
20 libraries

#### Hatcher Stacks

- Over 1.5 million volumes in the building
- Over 225,000 square feet
- Currently, about 50,000 volumes added / year

#### Shapiro Stacks

150,000 volumes
4500 – 5500 new books / year