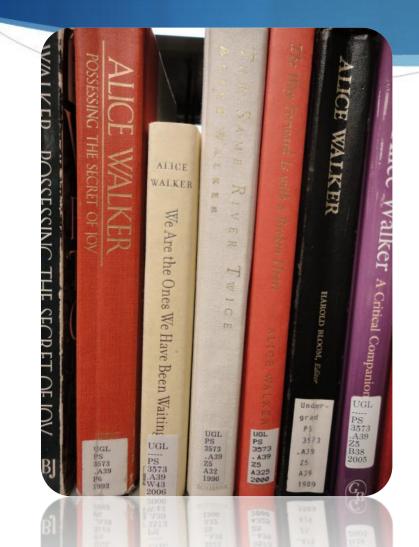

#### Step 1: Call #

The same river twice : honoring the difficult : a meditation on life, spirit, art, and the making of the film, The color purple, ten years later / Alice Walker.

| Main Author: | Walker, Alice, 1944-        |  |  |
|--------------|-----------------------------|--|--|
| Format:      | Book Electronic Resource    |  |  |
| Language:    | English                     |  |  |
| Published:   | New York : Scribner, c1996. |  |  |