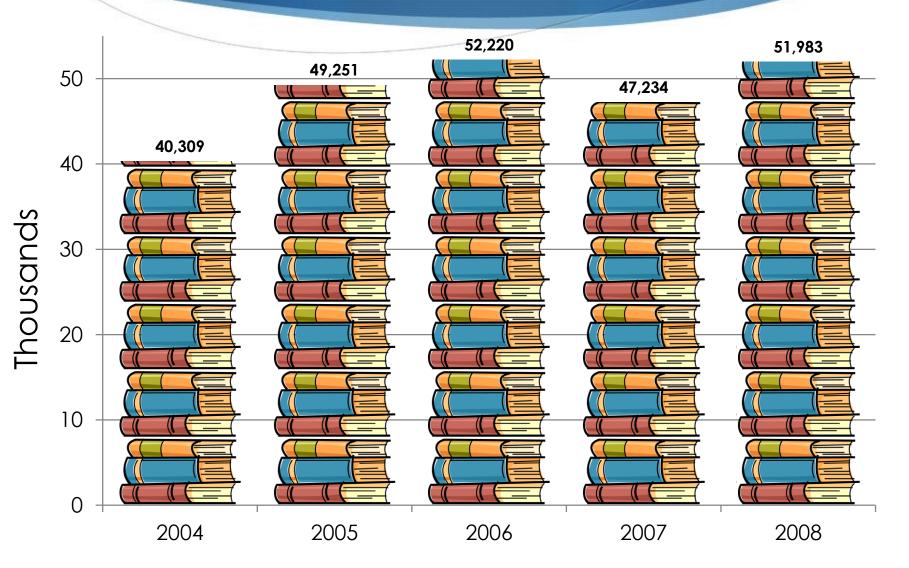

#### Hatcher Stacks

- Over 1.5 million volumes in the building
- Over 225,000 square feet
- Currently, about 50,000 volumes added / year