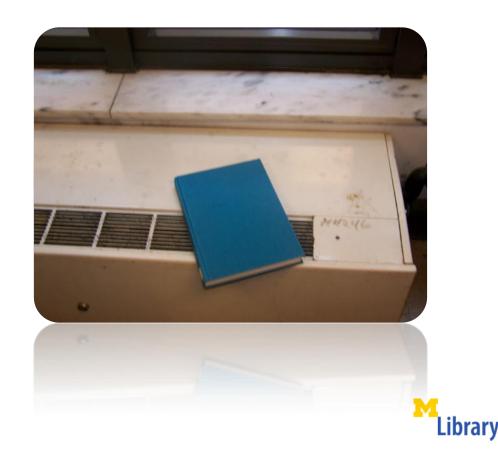

#### Uh-Oh

The same river twice : honoring the difficult : a meditation on life, spirit, art, and the making of the film, The color purple, ten years later / Alice Walker.

| Main Author: | Walker, Alice, 1944-        |  |  |
|--------------|-----------------------------|--|--|
| Format:      | Book 📑 Electronic Resource  |  |  |
| Language:    | English                     |  |  |
| Published:   | New York : Scribner, c1996. |  |  |