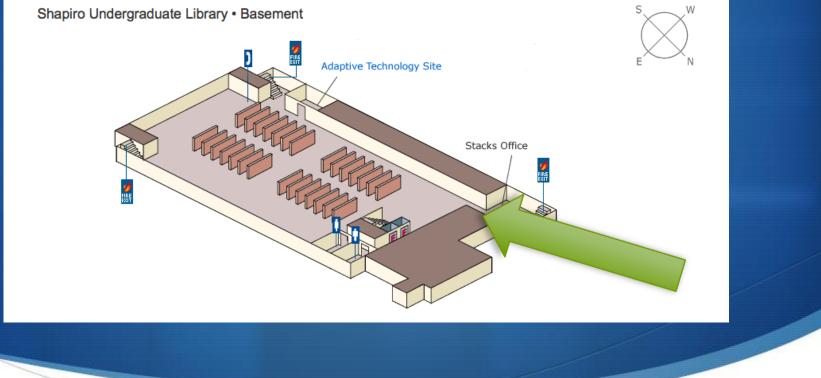

| 3573 .A39 Z5 A     | 2 1996 | Building use only                        |            |
|                                                                |                 |          |                    |        |                                          |            |





| UNDERGRADUATE LIBRARY (Shapiro) |           |  |  |  |
|---------------------------------|-----------|--|--|--|
| Call Numbers                    | Location  |  |  |  |
| A - B                           | 2nd floor |  |  |  |
| C - H                           | Basement  |  |  |  |
| J - N                           | 2nd floor |  |  |  |
| P                               | Basement  |  |  |  |
| Q - Z                           | 2nd floor |  |  |  |
|                                 |           |  |  |  |



















#### Step 1: Call #







The same river twice : honoring the difficult : a meditation on life, spirit, art, and the making of the film, The color purple, ten years later / Alice Walker.

| Main Author: | Walker, Alice, 1944-        |  |  |
|--------------|-----------------------------|--|--|
| Format:      | Book Electronic Resource    |  |  |
| Language:    | English                     |  |  |
| Published:   | New York : Scribner, c1996. |  |  |

| Holdings                                                       | Description     | Subjects | MARC View          |        |                                          |            |
|----------------------------------------------------------------|-----------------|----------|--------------------|--------|------------------------------