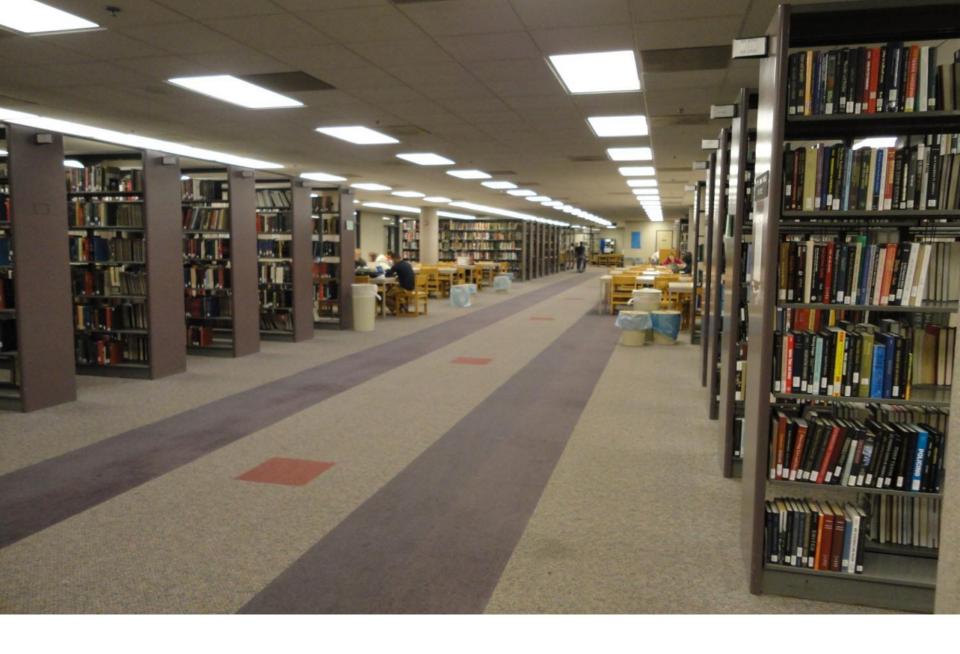

#### Hatcher Stacks

- Over 1.5 million volumes in the building
- Over 225,000 square feet
- Currently, about 50,000 volumes added / year