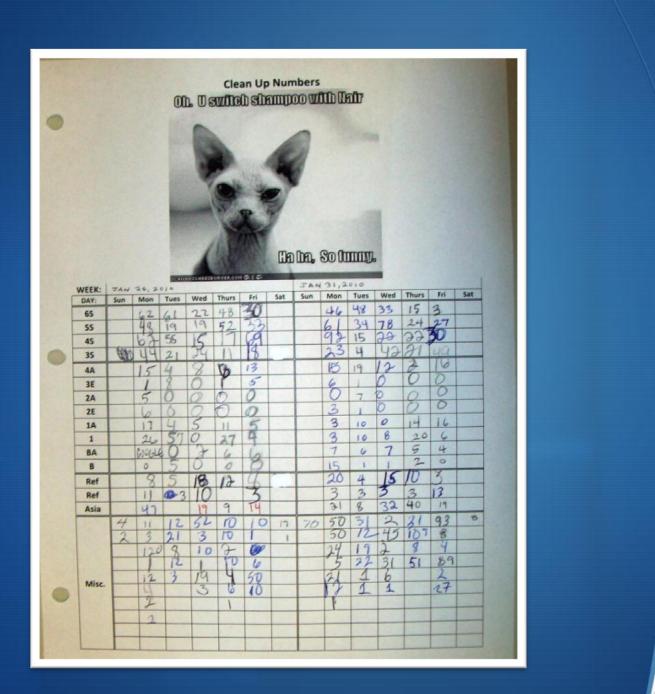

. 2              | H      |
|   | 9/20/10 | 11-30-19            | John           | BL 2016 T36 T48 2000                   | 18     |
|   | 9120/10 | 6-1                 |                | BL 2018 55133451                       |        |
|   | 9/21/10 |                     | Kotie          | BL 2400 AI J86 38 2008                 | 15     |
|   | 9/21/10 | 9-10                | Jacqui         | BL 2480 .46 M371 1994                  | 6      |
|   | 9/21/10 | 10-11               | Jacqui<br>John | BL 2747.3. N52 2002x<br>BM 1 776 v. 14 | 16     |
|   | 9/2/10  | 1 7                 | Jacqui         | BM 197.5 CT5 56 2003-04                | 8 220  |



### Shelf Reading Time



#### Undergraduate Library Average 160 hours



#### Active Shelf-Reading





#### Clean Up





## Clean Up







# Ranging





# Ranging







## Crowding





H = needs immediate attention, L = too close to light, W = white shelf, X = might have room for another shelf



#### Crowding





#### Crowding







#### 





### Crowding!!!





#### Shifting





#### Shifting





## Shifting

















#### The Patron Experience (Ideal)





#### The Patron Experience





The same river twice : honoring the difficult : a meditation on life, spirit, art, and the making of the film, The color purple, ten years later / Alice Walker.

| Main Author: | Walker, Alice, 1944-        |  |  |
|--------------|-----------------------------|--|--|
| Format:      | Book Electronic Resource    |  |  |
| Language:    | English                     |  |  |
| Published:   | New York : Scribner, c1996. |  |