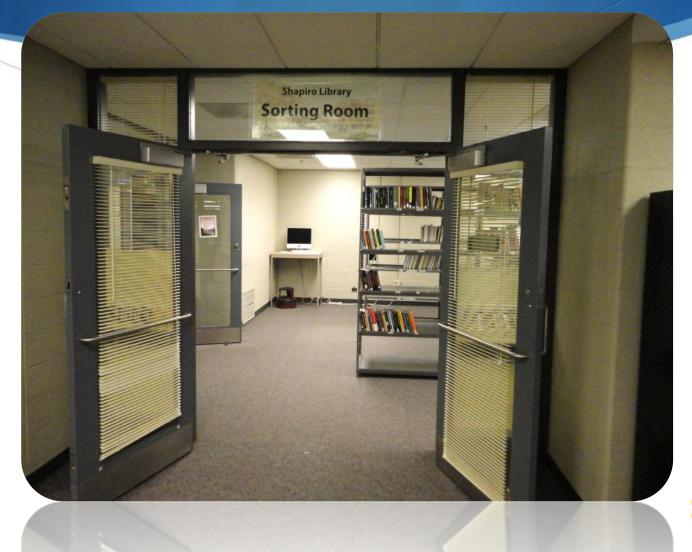

| EPH Circulation - V                                                                                                                                                                               |                                                                                   |                                                                                        |                                                                   |                                              | ] 🌾 🖲 12:07 PM                                                                                  |



#### Step 3: Sorting Room





#### To the Stacks!



## Found it!



Library

#### Uh-Oh







The same river twice : honoring the difficult : a meditation on life, spirit, art, and the making of the film, The color purple, ten years later / Alice Walker.

| Main Author: | Walker, Alice, 1944-        |  |  |
|--------------|-----------------------------|--|--|
| Format:      | Book 📑 Electronic Resource  |  |  |
| Language:    | English                     |  |  |
| Published:   | New York : Scribner, c1996. |  |  |





#### Customer Service

- 1 Question
- Expedience
- Transparency







#### What is Stacks Maintenance?

### Customer Service





# Your Stacks Questions





#### Contact us



#### Michele Jones alexcar@umich.edu



#### Noah Meeks scampbll@umich.edu



Megan McGlynn mcglynnm@umich.edu