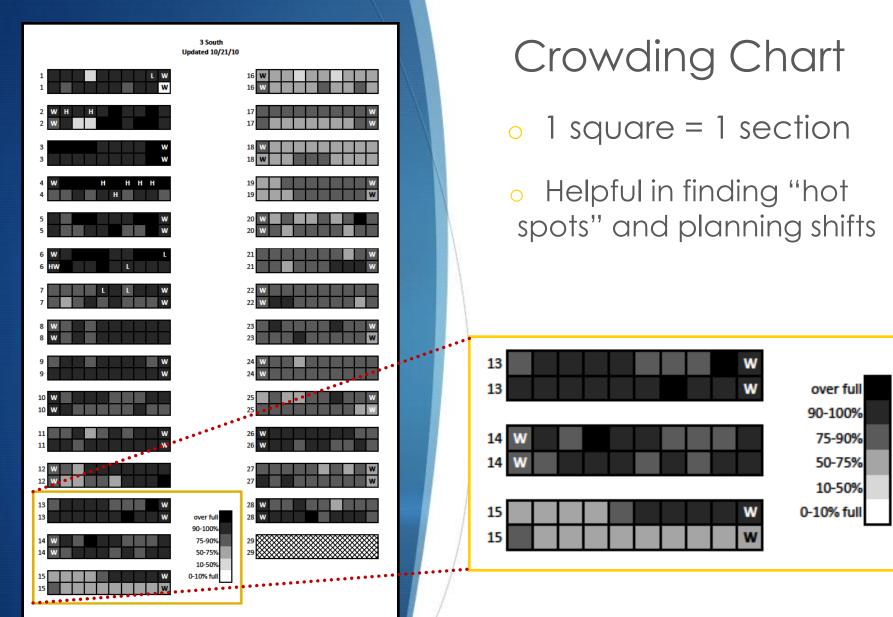

## Crowding

H = needs immediate attention, L = too close to light, W = white shelf, X = might have room for another shelf

#### Crowding

### Crowding!!!