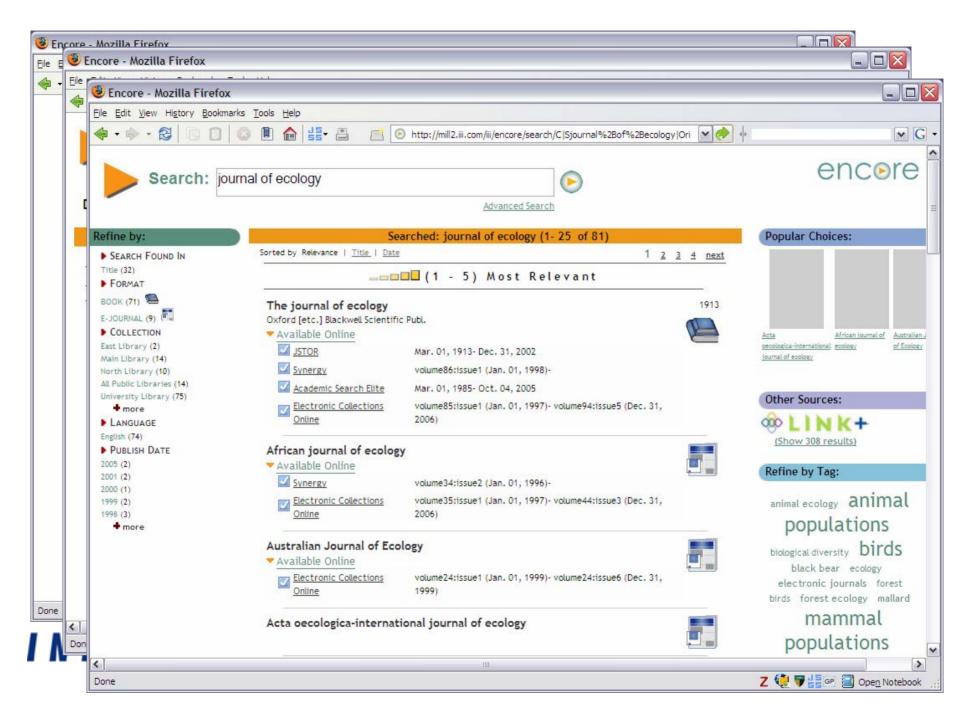

### **Discovering Value – Discovery Services**

- ✓ Response to the need for a more global, user-focused discovery experience for library patrons
- ✓ Response to the need for a modern development architecture
- ✓ Began with Endeca implementation at NCSU
- ✓ Continued by:
  - Encore Innovative Interfaces
  - Primo Ex Libris
  - Aquabrowser Bowker
  - WorldCat Local -- OCLC

| NCSU LIBRARIES                                                                                                                                                         | Collection   Browse Subjects   Services   L                                                                               | ibrary Information   Community                      | News & Ever                      | nts                                             |                                                                                                                     |
|------------------------------------------------------------------------------------------------------------------------------------------------------------------------|---------------------------------------------------------------------------------------------------------------------------|-----------------------------------------------------|----------------------------------|-------------------------------------------------|---------------------------------------------------------------------------------------------------------------------|
|                                                                                                                                                                        | Y: Library Account   My Course Reser                                                                                      | ves   My Alerts   RefWorks                          | 5                                |                                                 |                                                                                                                     |
|                                                                                                                                                                        | Anywhere 💌 Search<br>art Over                                                                                             |                                                     |                                  | Expand Your Search<br>Send search to:<br>Search |                                                                                                                     |
| Your Current Search RSS Anywhere 'bermuda tourism'                                                                                                                     | Results 1 - 5 of 5<br>Brief View   Full View<br>1. Practicing responsible tourism<br>and development                      | n : international case studie                       | es in tourisn                    | Sort By: Relevance                              | PRACENCING<br>RESERVISED                                                                                            |
| Refine Your Search Currently available Subject                                                                                                                         | Published: c1996.<br>Format: 💊 Book<br>Natural Resources Library<br>Stacks                                                | G155 .A1 P69 1996                                   | Available                        |                                                 | TOURISM                                                                                                             |
| Tourism (3)<br>Management (1)<br>Economic aspects (1)<br>Tourist trade (1)<br>Islands (1)<br>Show more                                                                 | <ol> <li>Island tourism : management<br/>Published: c1995.</li> <li>Format: Stacks</li> </ol>                             | g155 .A1 C65 1995                                   | Availabl                         | e                                               | Enter State                                                                                                         |
| <ul> <li>Call Number Location</li> <li>G - Geography. Anthropology.<br/>Recreation (3)</li> <li>T - Technology. (1)</li> <li>Library</li> <li>D.H. Hill (2)</li> </ul> | <ol> <li>Economic and management m<br/>Author Baum, Thomas.</li> <li>Published: c1999.</li> <li>Format: Stacks</li> </ol> | ethods for tourism and hos<br>TX911.3 .M27 B38 1999 | <b>pitality rese</b><br>Availabl |                                                 | Economic est<br>Maragement Mothols<br>for Teachin est<br>Playability Research<br>Teaching States<br>Teaching States |
| Natural Resources (3)                                                                                                                                                  | 4. Cruise ship tourism                                                                                                    |                                                     |                                  |                                                 | CDINSE SHIP                                                                                                         |