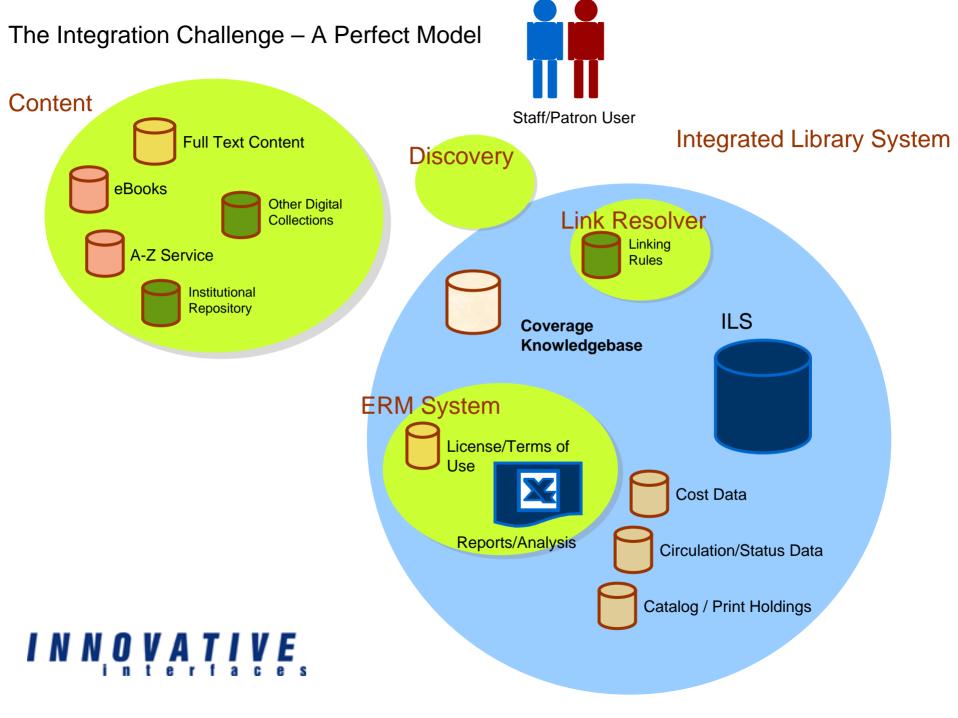

## **Discovering Value – Integration Issues**

- ✓ Integrating ERM systems with Discovery Systems
  - Web OPAC
  - Discovery Services Platforms
  - A-Z List
  - Search Engines
    - Google Scholar
- ✓ What Helps:
  - APIs
  - ILS Integration