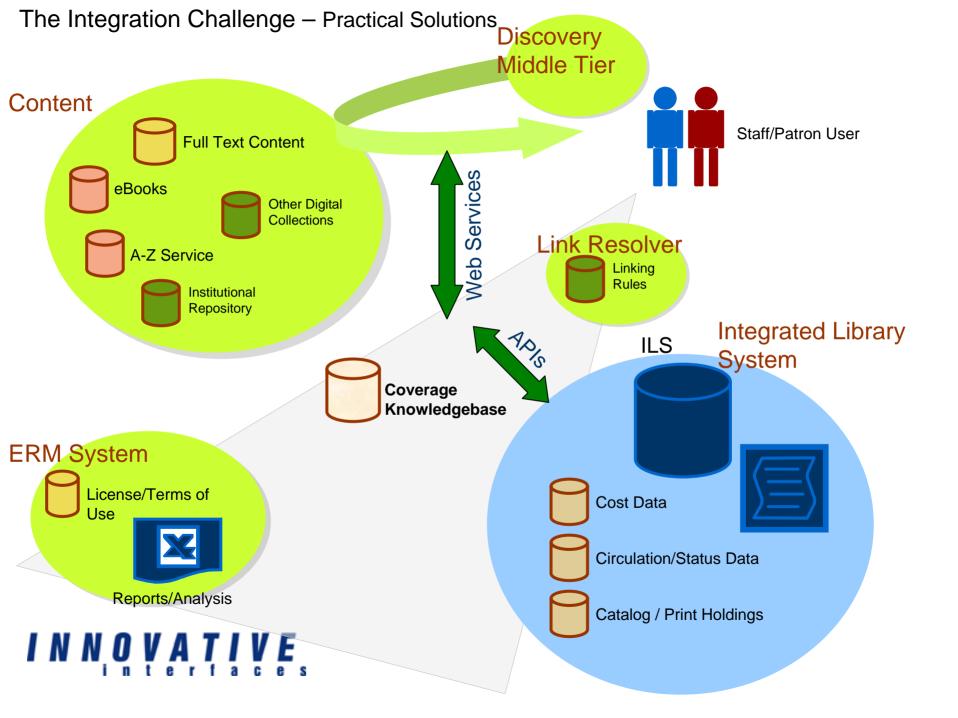

## **Discovering Value – Integration Issues**

- ✓ Integrating ERM systems with Discovery Systems
  - Web OPAC
  - Discovery Services Platforms
  - A-Z List
  - Search Engines
    - Google Scholar
- ✓ What Helps:
  - APIs
  - ILS Integration