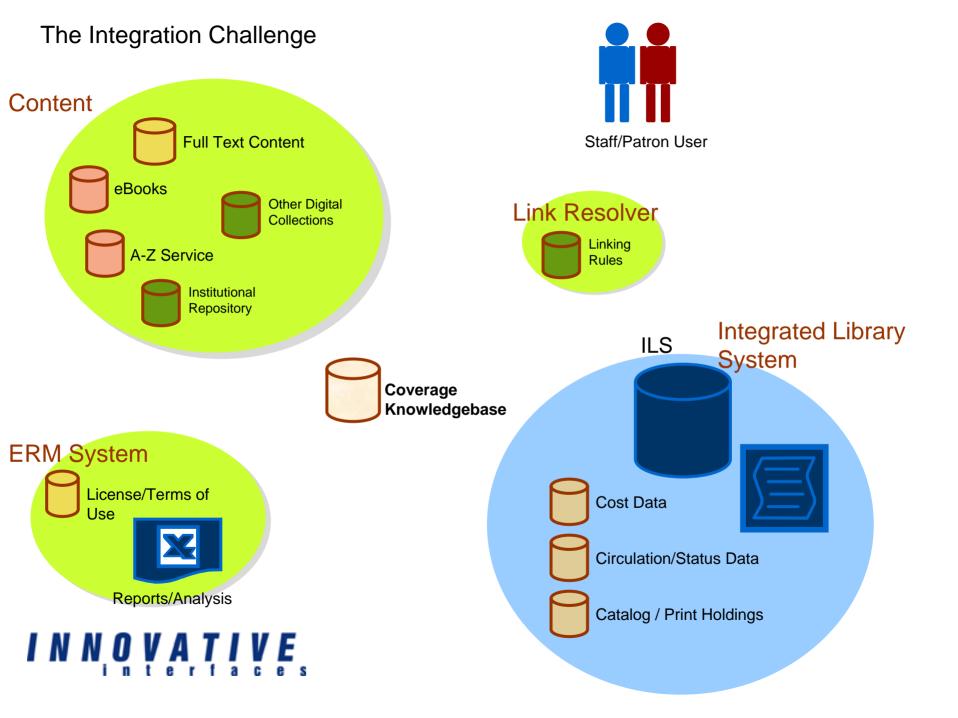

## **Discovering Value – Integration Issues**

- ✓ Integrating ERM systems with Discovery Systems
  - Web OPAC
  - Discovery Services Platforms
  - A-Z List
  - Search Engines
    - Google Scholar
- ✓ What Helps:
  - APIs
  - ILS Integration